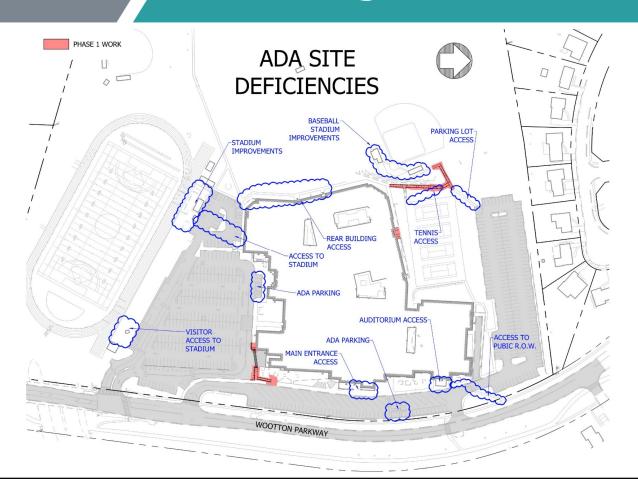

out to bid
- Site permitting is complete
- Building Permit is under review
- All Phase I work scheduled to be completed for start of 2024-2025 school year



#### **MONTGOMERY COUNTY PUBLIC SCHOOLS**

Expanding Opportunity and Unleashing Potential

### **Previous and Upcoming Projects**

- Artificial turf replacement
  - Organic infill
- Building painting
  - Interior main office, main gym, media center, cafeteria, auditorium, hallways
  - Exterior vents/louvers, handrails, etc.
- Flooring replacement in main office
- Site Improvements



#### **MONTGOMERY COUNTY PUBLIC SCHOOLS**

Expanding Opportunity and Unleashing Potential

# **Existing Site with Phase I**



#### **MONTGOMERY COUNTY PUBLIC SCHOOLS**

Expanding Opportunity and Unleashing Potential

# **Existing ADA Site Deficiences**



#### **MONTGOMERY COUNTY PUBLIC SCHOOLS**

Expanding Opportunity and Unleashing Potential

# **Existing Site with Phase I**



#### **MONTGOMERY COUNTY PUBLIC SCHOOLS**

Expanding Opportunity and Unleashing Potential

## **Phase II - Concept 1**



#### **MONTGOMERY COUNTY PUBLIC SCHOOLS**

Expanding Opportunity and Unleashing Potential

## **Phase II - Concept 2**



#### **MONTGOMERY COUNTY PUBLIC SCHOOLS**

Expanding Opportunity and Unleashing Potential

## **Phase II - Concept 3**



#### **MONTGOMERY COUNTY PUBLIC SCHOOLS**

Expanding Opportunity and Unleashing Potential

# **Phase II - Comparison**