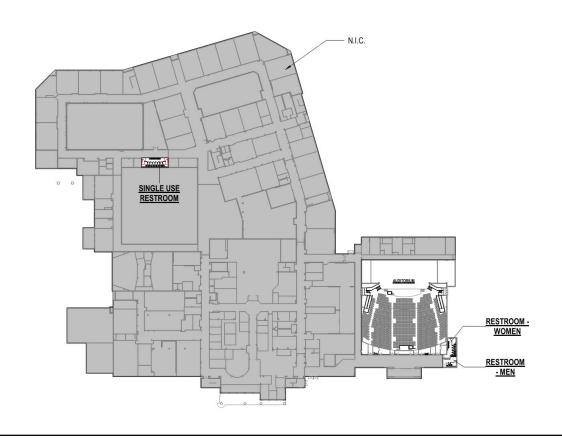

#### Phase I ADA Projects (anticipated Summer 2024)

- Gymnasium Restroom Renovation
- Auditorium Improvements
  - ADA Restroom Renovation
  - Ticket Counter Height
  - Water Fountain Access
  - ADA Seating
  - Stage Access Ramping
  - Orchestra Pit Lift
  - Auxiliary Control Room Lift
- Site Improvements
  - Baseball Field Egress
  - Special Education Exterior Door Egress
  - Loading Dock
  - Cafeteria Egress

# **Existing ADA Site Deficiences**