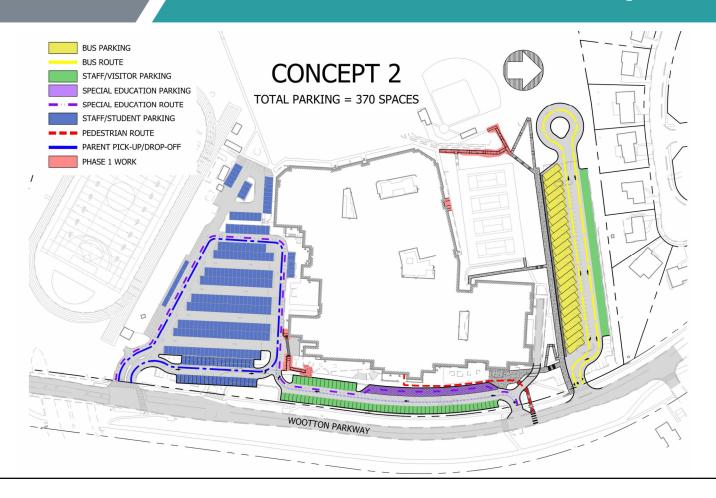

main office, main gym, media center, cafeteria, auditorium, hallways
  - Exterior vents/louvers, handrails, etc.
- Flooring replacement in main office
- Site Improvements



#### **MONTGOMERY COUNTY PUBLIC SCHOOLS**

Expanding Opportunity and Unleashing Potential

# **Existing Site with Phase I**



#### **MONTGOMERY COUNTY PUBLIC SCHOOLS**

Expanding Opportunity and Unleashing Potential

# **Existing ADA Site Deficiences**



#### **MONTGOMERY COUNTY PUBLIC SCHOOLS**

Expanding Opportunity and Unleashing Potential

# **Existing Site with Phase I**



#### **MONTGOMERY COUNTY PUBLIC SCHOOLS**

Expanding Opportunity and Unleashing Potential

## **Phase II - Concept 1**



#### **MONTGOMERY COUNTY PUBLIC SCHOOLS**

Expanding Opportunity and Unleashing Potential

## **Phase II - Concept 2**



#### **MONTGOMERY COUNTY PUBLIC SCHOOLS**

Expanding Opportunity and Unleashing Potential

## **Phase II - Concept 3**



#### **MONTGOMERY COUNTY PUBLIC SCHOOLS**

Expanding Opportunity and Unleashing Potential

# **Phase II - Comparison**