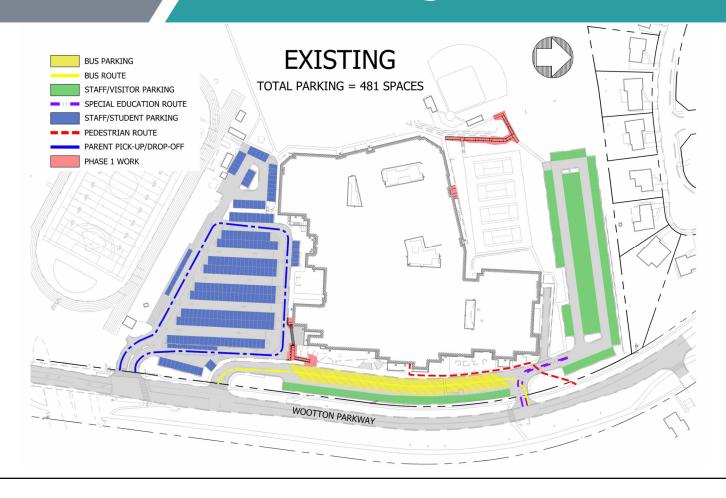

rt of 2024-2025 school year



#### **MONTGOMERY COUNTY PUBLIC SCHOOLS**

Expanding Opportunity and Unleashing Potential

### **Previous and Upcoming Projects**

- Artificial turf replacement
  - Organic infill
- Building painting
  - Interior main office, main gym, media center, cafeteria, auditorium, hallways
  - Exterior vents/louvers, handrails, etc.
- Flooring replacement in main office
- Site Improvements



#### **MONTGOMERY COUNTY PUBLIC SCHOOLS**

Expanding Opportunity and Unleashing Potential

# **Existing Site with Phase I**



#### **MONTGOMERY COUNTY PUBLIC SCHOOLS**

Expanding Opportunity and Unleashing Potential

# **Existing ADA Site Deficiences**



#### **MONTGOMERY COUNTY PUBLIC SCHOOLS**

Expanding Opportunity and Unleashing Potential

# **Existing Site with Phase I**



#### **MONTGOMERY COUNTY PUBLIC SCHOOLS**

Expanding Opportunity and Unleashing Potential

## **Phase II - Concept 1**



#### **MONTGOMERY COUNTY PUBLIC SCHOOLS**

Expanding Opportunity and Unleashing Potential

## **Phase II - Concept 2**



#### **MONTGOMERY COUNTY PUBLIC SCHOOLS**

Expanding Opportunity and Unleashing Potential

## **Phase II - Concept 3**



#### **MONTGOMERY COUNTY PUBLIC SCHOOLS**

Expanding Opportunity and Unleashing Potential

# **Phase II - Comparison**