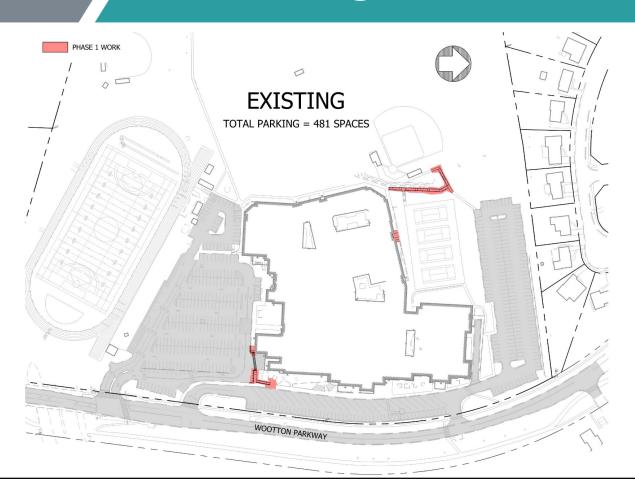

#### Phase I ADA Projects (anticipated Summer 2024)

- Gymnasium Restroom Renovation
- Auditorium Improvements
  - ADA Restroom Renovation
  - Ticket Counter Height
  - Water Fountain Access
  - ADA Seating
  - Stage Access Ramping
  - Orchestra Pit Lift
  - Auxiliary Control Room Lift
- Site Improvements
  - Baseball Field Egress
  - Special Education Exterior Door Egress
  - Loading Dock
  - Cafeteria Egress

# **Existing Site with Phase I**