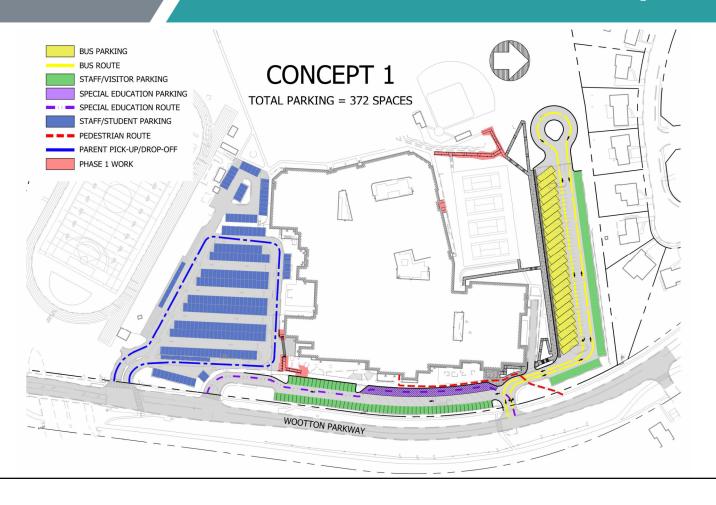

### **Previous and Upcoming Projects**

- Artificial turf replacement
  - Organic infill
- Building painting
  - Interior main office, main gym, media center, cafeteria, auditorium, hallways
  - Exterior vents/louvers, handrails, etc.
- Flooring replacement in main office
- Site Improvements



#### **MONTGOMERY COUNTY PUBLIC SCHOOLS**

Expanding Opportunity and Unleashing Potential

# **Existing Site with Phase I**



#### **MONTGOMERY COUNTY PUBLIC SCHOOLS**

Expanding Opportunity and Unleashing Potential

# **Existing ADA Site Deficiences**



#### **MONTGOMERY COUNTY PUBLIC SCHOOLS**

Expanding Opportunity and Unleashing Potential

# **Existing Site with Phase I**



#### **MONTGOMERY COUNTY PUBLIC SCHOOLS**

Expanding Opportunity and Unleashing Potential

## **Phase II - Concept 1**



#### **MONTGOMERY COUNTY PUBLIC SCHOOLS**

Expanding Opportunity and Unleashing Potential

## **Phase II - Concept 2**



#### **MONTGOMERY COUNTY PUBLIC SCHOOLS**

Expanding Opportunity and Unleashing Potential

## **Phase II - Concept 3**



#### **MONTGOMERY COUNTY PUBLIC SCHOOLS**

Expanding Opportunity and Unleashing Potential

# **Phase II - Comparison**