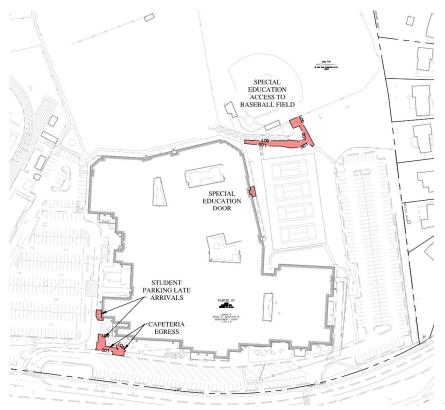

#### Phase I ADA Projects (anticipated Summer 2024)

- Gymnasium Restroom Renovation
- Auditorium Improvements
  - ADA Restroom Renovation
  - Ticket Counter Height
  - Water Fountain Access
  - ADA Seating
  - Stage Access Ramping
  - Orchestra Pit Lift
  - Auxiliary Control Room Lift
- Site Improvements
  - Baseball Field Egress
  - Special Education Exterior Door Egress
  - Loading Dock
  - Cafeteria Egress

# **Existing Site with Phase I**