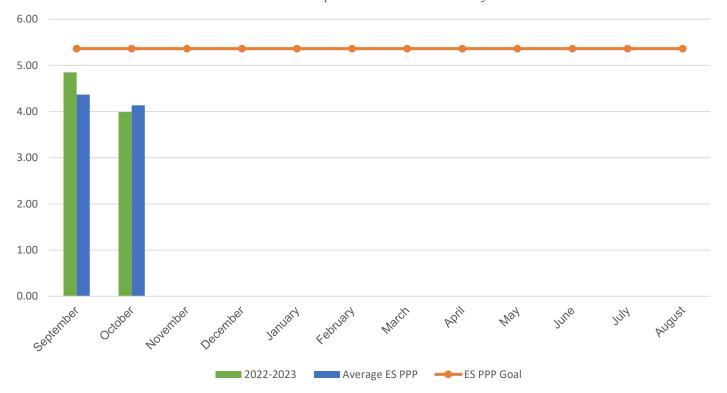

## **Arcola Elementary School**

## POUNDS PER PERSON (PPP)

| MONTH                                                                                                                                                           | 2016–2017 | 2017–2018 | 2018–2019 | 2021-2022 | 2022-2023 |
|-----------------------------------------------------------------------------------------------------------------------------------------------------------------|-----------|-----------|-----------|-----------|-----------|
| September                                                                                                                                                       | 5.63      | 7.21      | 5.59      | 8.54      | 4.85      |
| October                                                                                                                                                         | 5.99      | 6.19      | 6.51      | 5.59      | 3.99      |
| November                                                                                                                                                        | 5.11      | 6.76      | 5.77      | 4.69      | 0.00      |
| December                                                                                                                                                        | 5.36      | 6.31      | 5.40      | 6.10      | 0.00      |
| January                                                                                                                                                         | 5.07      | 7.54      | 6.88      | 5.11      | 0.00      |
| February                                                                                                                                                        | 7.28      | 6.82      | 5.45      | 5.42      | 0.00      |
| March                                                                                                                                                           | 8.97      | 8.42      | 7.29      | 5.58      | 0.00      |
| April                                                                                                                                                           | 7.38      | 8.90      | 5.06      | 2.45      | 0.00      |
| May                                                                                                                                                             | 8.15      | 10.29     | 8.99      | 5.22      | 0.00      |
| June                                                                                                                                                            | 11.51     | 15.78     | 11.77     | 6.62      | 0.00      |
| July                                                                                                                                                            | 2.59      | 2.27      | 7.16      | 4.07      | 0.00      |
| August                                                                                                                                                          | 4.98      | 5.03      | 3.53*     | 7.66      | 0.00      |
| * Due to COVID-19 school closings and limited use of school buildings, recycling data from March 2020 through August 2021 will not be published in this report. |           |           |           |           |           |
| Your Average Annual PPP                                                                                                                                         | 6.50      | 7.63      | 6.62      | 5.40      | 4.42      |
|                                                                                                                                                                 |           |           |           |           |           |

## **Current Year PPP Comparison**

Your school's PPP compared to all MCPS elementary schools