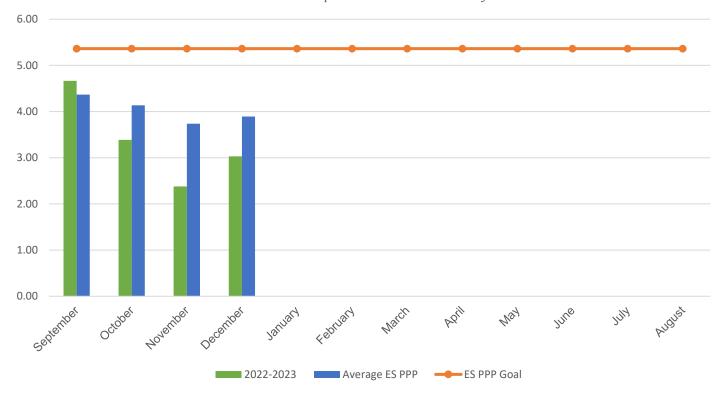

Average ES Annual PPP

## POUNDS PER PERSON (PPP)

| MONTH                                                                                                                                                           | 2016–2017 | 2017–2018 | 2018–2019 | 2021-2022 | 2022-2023 |
|-----------------------------------------------------------------------------------------------------------------------------------------------------------------|-----------|-----------|-----------|-----------|-----------|
| September                                                                                                                                                       | 1.91      | 4.12      | 4.60      | 4.54      | 4.67      |
| October                                                                                                                                                         | 3.20      | 4.88      | 5.84      | 4.02      | 3.39      |
| November                                                                                                                                                        | 4.41      | 3.90      | 4.93      | 3.82      | 2.38      |
| December                                                                                                                                                        | 3.08      | 3.37      | 4.48      | 3.98      | 3.03      |
| January                                                                                                                                                         | 3.09      | 5.82      | 4.41      | 4.35      | 0.00      |
| February                                                                                                                                                        | 3.98      | 4.75      | 3.78      | 3.53      | 0.00      |
| March                                                                                                                                                           | 4.42      | 6.03      | 4.86      | 5.64      | 0.00      |
| April                                                                                                                                                           | 3.85      | 7.81      | 4.67      | 3.34      | 0.00      |
| May                                                                                                                                                             | 2.78      | 8.51      | 4.61      | 5.43      | 0.00      |
| June                                                                                                                                                            | 4.76      | 13.43     | 4.06      | 6.56      | 0.00      |
| July                                                                                                                                                            | 0.61      | 2.01      | 2.41      | 3.85      | 0.00      |
| August                                                                                                                                                          | 0.78      | 4.42      | 1.04*     | 3.53      | 0.00      |
| * Due to COVID-19 school closings and limited use of school buildings, recycling data from March 2020 through August 2021 will not be published in this report. |           |           |           |           |           |
| Your Average Annual PPP                                                                                                                                         | 3.07      | 5.75      | 4.14      | 4.46      | 3.37      |

## **Current Year PPP Comparison**

Your school's PPP compared to all MCPS elementary schools