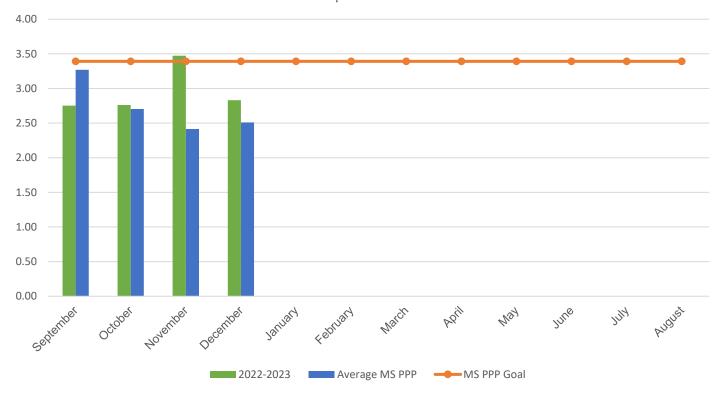

Average MS Annual PPP

## POUNDS PER PERSON (PPP)

| MONTH                                                                                                                                                           | 2016–2017 | 2017–2018 | 2018–2019 | 2021-2022 | 2022-2023 |
|-----------------------------------------------------------------------------------------------------------------------------------------------------------------|-----------|-----------|-----------|-----------|-----------|
| September                                                                                                                                                       | 3.77      | 4.75      | 4.03      | 3.20      | 2.75      |
| October                                                                                                                                                         | 2.86      | 4.65      | 4.67      | 9.55      | 2.76      |
| November                                                                                                                                                        | 2.86      | 4.25      | 3.45      | 3.07      | 3.47      |
| December                                                                                                                                                        | 3.06      | 4.23      | 3.49      | 3.32      | 2.83      |
| January                                                                                                                                                         | 2.67      | 5.18      | 3.93      | 3.21      | 0.00      |
| February                                                                                                                                                        | 4.26      | 4.64      | 3.82      | 3.94      | 0.00      |
| March                                                                                                                                                           | 4.89      | 6.82      | 4.28      | 3.70      | 0.00      |
| April                                                                                                                                                           | 4.30      | 7.91      | 3.48      | 1.89      | 0.00      |
| May                                                                                                                                                             | 4.72      | 8.32      | 4.82      | 4.59      | 0.00      |
| June                                                                                                                                                            | 9.93      | 11.41     | 5.96      | 3.41      | 0.00      |
| July                                                                                                                                                            | 0.91      | 1.77      | 3.51      | 2.09      | 0.00      |
| August                                                                                                                                                          | 2.75      | 3.67      | 0.77*     | 0.86      | 0.00      |
| * Due to COVID-19 school closings and limited use of school buildings, recycling data from March 2020 through August 2021 will not be published in this report. |           |           |           |           |           |
| Your Average Annual PPP                                                                                                                                         | 3.92      | 5.63      | 3.85      | 3.57      | 2.95      |

## **Current Year PPP Comparison**

Your school's PPP compared to all MCPS middle schools