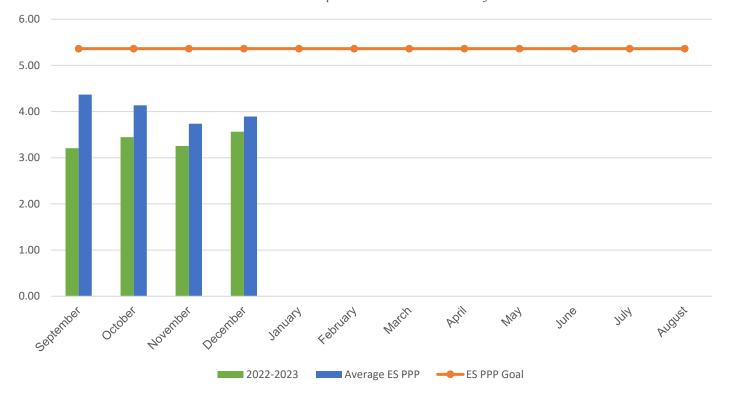

## POUNDS PER PERSON (PPP)

| MONTH                                                                                                                                                           | 2016–2017 | 2017–2018 | 2018–2019 | 2021-2022 | 2022-2023 |
|-----------------------------------------------------------------------------------------------------------------------------------------------------------------|-----------|-----------|-----------|-----------|-----------|
| September                                                                                                                                                       | 3.85      | 8.51      | 5.20      | 3.49      | 3.21      |
| October                                                                                                                                                         | 5.54      | 4.21      | 5.75      | 6.28      | 3.44      |
| November                                                                                                                                                        | 4.14      | 4.32      | 4.25      | 3.99      | 3.25      |
| December                                                                                                                                                        | 1.93      | 4.31      | 4.78      | 5.16      | 3.56      |
| January                                                                                                                                                         | 3.56      | 5.79      | 4.67      | 5.24      | 0.00      |
| February                                                                                                                                                        | 3.47      | 4.92      | 3.91      | 4.70      | 0.00      |
| March                                                                                                                                                           | 3.64      | 11.86     | 4.52      | 8.43      | 0.00      |
| April                                                                                                                                                           | 3.79      | 7.56      | 5.13      | 10.55     | 0.00      |
| May                                                                                                                                                             | 10.15     | 15.44     | 6.31      | 10.11     | 0.00      |
| June                                                                                                                                                            | 17.11     | 12.24     | 6.45      | 7.13      | 0.00      |
| July                                                                                                                                                            | 0.86      | 0.91      | 7.55      | 6.49      | 0.00      |
| August                                                                                                                                                          | 2.64      | 4.27      | 0.30*     | 3.05      | 0.00      |
| * Due to COVID-19 school closings and limited use of school buildings, recycling data from March 2020 through August 2021 will not be published in this report. |           |           |           |           |           |
|                                                                                                                                                                 | - 00      |           |           | 6.00      |           |

 Your Average Annual PPP
 5.06
 7.03
 4.90
 6.22
 3.37

 Average ES Annual PPP
 4.92
 6.25
 5.64
 5.11
 4.03

 $monthly\ weight\ of\ paper\ +\ weight\ of\ commingled\ \div\ (total\ students\ +\ staff)\ =\ PPP$ 