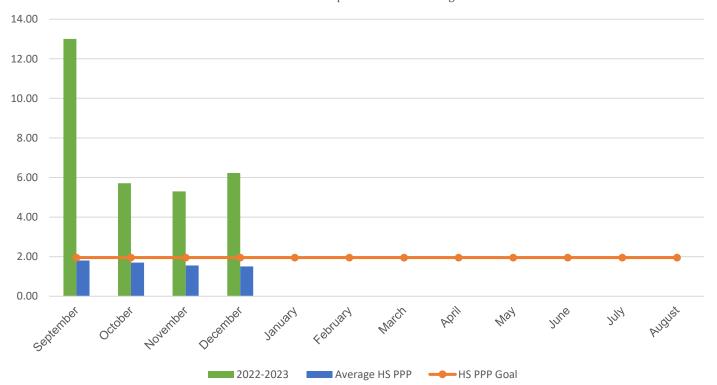

## Col. Zadok Magruder High School

## POUNDS PER PERSON (PPP)

| 2016–2017                                                                                                                                                       | 2017–2018                                                                            | 2018–2019                                                                                                                                                                                                                                                                                         | 2021-2022                                                                                                                                                                                                                                                                                                                                                                                                                                                                                                     | 2022-2023                                                                                                                                                                                                                                                                                                                                                                                                                                                                                                                                                                                                                                                                  |
|-----------------------------------------------------------------------------------------------------------------------------------------------------------------|--------------------------------------------------------------------------------------|---------------------------------------------------------------------------------------------------------------------------------------------------------------------------------------------------------------------------------------------------------------------------------------------------|---------------------------------------------------------------------------------------------------------------------------------------------------------------------------------------------------------------------------------------------------------------------------------------------------------------------------------------------------------------------------------------------------------------------------------------------------------------------------------------------------------------|----------------------------------------------------------------------------------------------------------------------------------------------------------------------------------------------------------------------------------------------------------------------------------------------------------------------------------------------------------------------------------------------------------------------------------------------------------------------------------------------------------------------------------------------------------------------------------------------------------------------------------------------------------------------------|
| 5.26                                                                                                                                                            | 1.00                                                                                 | 3.04                                                                                                                                                                                                                                                                                              | 1.25                                                                                                                                                                                                                                                                                                                                                                                                                                                                                                          | 13.01                                                                                                                                                                                                                                                                                                                                                                                                                                                                                                                                                                                                                                                                      |
| 4.72                                                                                                                                                            | 4.54                                                                                 | 3.50                                                                                                                                                                                                                                                                                              | 1.53                                                                                                                                                                                                                                                                                                                                                                                                                                                                                                          | 5.71                                                                                                                                                                                                                                                                                                                                                                                                                                                                                                                                                                                                                                                                       |
| 3.42                                                                                                                                                            | 2.49                                                                                 | 2.51                                                                                                                                                                                                                                                                                              | 0.73                                                                                                                                                                                                                                                                                                                                                                                                                                                                                                          | 5.30                                                                                                                                                                                                                                                                                                                                                                                                                                                                                                                                                                                                                                                                       |
| 3.00                                                                                                                                                            | 3.22                                                                                 | 2.48                                                                                                                                                                                                                                                                                              | 1.65                                                                                                                                                                                                                                                                                                                                                                                                                                                                                                          | 6.23                                                                                                                                                                                                                                                                                                                                                                                                                                                                                                                                                                                                                                                                       |
| 4.01                                                                                                                                                            | 3.95                                                                                 | 3.19                                                                                                                                                                                                                                                                                              | 2.47                                                                                                                                                                                                                                                                                                                                                                                                                                                                                                          | 0.00                                                                                                                                                                                                                                                                                                                                                                                                                                                                                                                                                                                                                                                                       |
| 1.66                                                                                                                                                            | 3.06                                                                                 | 3.07                                                                                                                                                                                                                                                                                              | 2.55                                                                                                                                                                                                                                                                                                                                                                                                                                                                                                          | 0.00                                                                                                                                                                                                                                                                                                                                                                                                                                                                                                                                                                                                                                                                       |
| 2.19                                                                                                                                                            | 0.97                                                                                 | 3.33                                                                                                                                                                                                                                                                                              | 2.77                                                                                                                                                                                                                                                                                                                                                                                                                                                                                                          | 0.00                                                                                                                                                                                                                                                                                                                                                                                                                                                                                                                                                                                                                                                                       |
| 2.04                                                                                                                                                            | 4.11                                                                                 | 3.20                                                                                                                                                                                                                                                                                              | 0.87                                                                                                                                                                                                                                                                                                                                                                                                                                                                                                          | 0.00                                                                                                                                                                                                                                                                                                                                                                                                                                                                                                                                                                                                                                                                       |
| 3.28                                                                                                                                                            | 1.17                                                                                 | 3.38                                                                                                                                                                                                                                                                                              | 2.08                                                                                                                                                                                                                                                                                                                                                                                                                                                                                                          | 0.00                                                                                                                                                                                                                                                                                                                                                                                                                                                                                                                                                                                                                                                                       |
| 1.65                                                                                                                                                            | 6.37                                                                                 | 4.95                                                                                                                                                                                                                                                                                              | 1.35                                                                                                                                                                                                                                                                                                                                                                                                                                                                                                          | 0.00                                                                                                                                                                                                                                                                                                                                                                                                                                                                                                                                                                                                                                                                       |
| 0.42                                                                                                                                                            | 0.09                                                                                 | 3.33                                                                                                                                                                                                                                                                                              | 4.08                                                                                                                                                                                                                                                                                                                                                                                                                                                                                                          | 0.00                                                                                                                                                                                                                                                                                                                                                                                                                                                                                                                                                                                                                                                                       |
| 0.59                                                                                                                                                            | 0.31                                                                                 | 2.00*                                                                                                                                                                                                                                                                                             | 0.76                                                                                                                                                                                                                                                                                                                                                                                                                                                                                                          | 0.00                                                                                                                                                                                                                                                                                                                                                                                                                                                                                                                                                                                                                                                                       |
| * Due to COVID-19 school closings and limited use of school buildings, recycling data from March 2020 through August 2021 will not be published in this report. |                                                                                      |                                                                                                                                                                                                                                                                                                   |                                                                                                                                                                                                                                                                                                                                                                                                                                                                                                               |                                                                                                                                                                                                                                                                                                                                                                                                                                                                                                                                                                                                                                                                            |
| 2.69                                                                                                                                                            | 2.61                                                                                 | 3.16                                                                                                                                                                                                                                                                                              | 1.84                                                                                                                                                                                                                                                                                                                                                                                                                                                                                                          | 7.56                                                                                                                                                                                                                                                                                                                                                                                                                                                                                                                                                                                                                                                                       |
|                                                                                                                                                                 | 5.26 4.72 3.42 3.00 4.01 1.66 2.19 2.04 3.28 1.65 0.42 0.59 use of school buildings, | 5.26     1.00       4.72     4.54       3.42     2.49       3.00     3.22       4.01     3.95       1.66     3.06       2.19     0.97       2.04     4.11       3.28     1.17       1.65     6.37       0.42     0.09       0.59     0.31       use of school buildings, recycling data from Marc | 5.26       1.00       3.04         4.72       4.54       3.50         3.42       2.49       2.51         3.00       3.22       2.48         4.01       3.95       3.19         1.66       3.06       3.07         2.19       0.97       3.33         2.04       4.11       3.20         3.28       1.17       3.38         1.65       6.37       4.95         0.42       0.09       3.33         0.59       0.31       2.00*         use of school buildings, recycling data from March 2020 through August 2 | 5.26       1.00       3.04       1.25         4.72       4.54       3.50       1.53         3.42       2.49       2.51       0.73         3.00       3.22       2.48       1.65         4.01       3.95       3.19       2.47         1.66       3.06       3.07       2.55         2.19       0.97       3.33       2.77         2.04       4.11       3.20       0.87         3.28       1.17       3.38       2.08         1.65       6.37       4.95       1.35         0.42       0.09       3.33       4.08         0.59       0.31       2.00*       0.76         use of school buildings, recycling data from March 2020 through August 2021 will not be published |

## **Current Year PPP Comparison**

Your school's PPP compared to all MCPS high schools