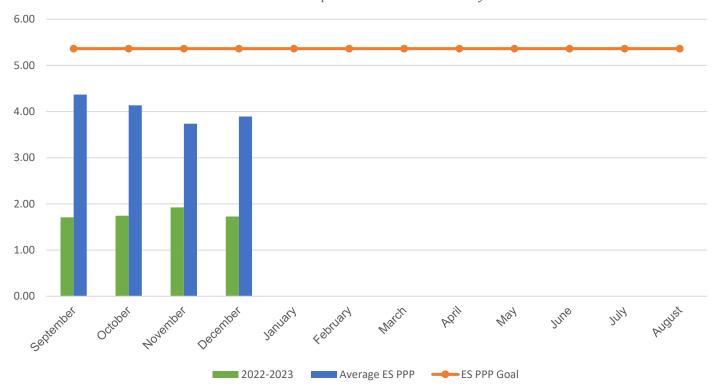

Average ES Annual PPP

## POUNDS PER PERSON (PPP)

| MONTH                                                                                                                                                           | 2017–2018 | 2018–2019 | 2022-23 | 2021-2022 | 2022-2023 |
|-----------------------------------------------------------------------------------------------------------------------------------------------------------------|-----------|-----------|---------|-----------|-----------|
| September                                                                                                                                                       | 7.34      | 3.10      | 7.89    | 7.89      | 1.71      |
| October                                                                                                                                                         | 2.99      | 3.38      | 5.09    | 5.09      | 1.75      |
| November                                                                                                                                                        | 4.10      | 3.34      | 4.06    | 4.06      | 1.92      |
| December                                                                                                                                                        | 2.73      | 2.63      | 5.13    | 5.13      | 1.73      |
| January                                                                                                                                                         | 2.99      | 3.90      | 3.47    | 3.47      | 0.00      |
| February                                                                                                                                                        | 3.07      | 3.07      | 3.13    | 3.13      | 0.00      |
| March                                                                                                                                                           | 9.49      | 2.88      | 3.08    | 3.08      | 0.00      |
| April                                                                                                                                                           | 3.48      | 2.64      | 0.80    | 0.80      | 0.00      |
| May                                                                                                                                                             | 12.18     | 4.47      | 2.99    | 2.99      | 0.00      |
| June                                                                                                                                                            | 8.03      | 4.52      | 2.81    | 2.81      | 0.00      |
| July                                                                                                                                                            | 1.53      | 2.06      | 9.55    | 9.55      | 0.00      |
| August                                                                                                                                                          | 5.07      | 2.04*     | 4.91    | 4.91      | 0.00      |
| * Due to COVID-19 school closings and limited use of school buildings, recycling data from March 2020 through August 2021 will not be published in this report. |           |           |         |           |           |
| Your Average Annual PPP                                                                                                                                         | 5.25      | 3.17      | 4.41    | 4.41      | 1.78      |
|                                                                                                                                                                 |           |           |         |           |           |

monthly weight of paper + weight of commingled ÷ (total students + staff) = PPP

5.64

1.78

5.11

4.03

6.25

## **Current Year PPP Comparison**

Your school's PPP compared to all MCPS elementary schools