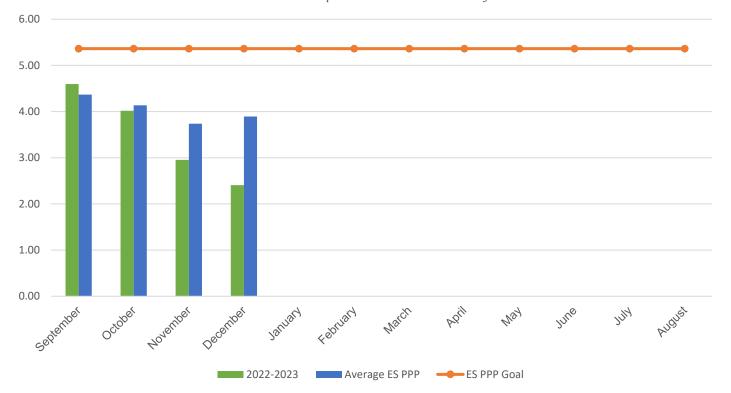

## Spark M. Matsunaga Elementary School

## POUNDS PER PERSON (PPP)

| MONTH                                                                                                                                                           | 2016–2017 | 2017–2018 | 2018–2019 | 2021-2022 | 2022-2023 |
|-----------------------------------------------------------------------------------------------------------------------------------------------------------------|-----------|-----------|-----------|-----------|-----------|
| September                                                                                                                                                       | 3.71      | 3.26      | 4.38      | 3.85      | 4.60      |
| October                                                                                                                                                         | 3.61      | 3.34      | 5.02      | 3.81      | 4.02      |
| November                                                                                                                                                        | 3.55      | 3.95      | 3.50      | 2.77      | 2.95      |
| December                                                                                                                                                        | 3.40      | 3.25      | 3.06      | 2.56      | 2.40      |
| January                                                                                                                                                         | 3.93      | 4.38      | 3.23      | 3.42      | 0.00      |
| February                                                                                                                                                        | 2.84      | 4.55      | 3.16      | 2.96      | 0.00      |
| March                                                                                                                                                           | 2.89      | 4.26      | 3.65      | 3.12      | 0.00      |
| April                                                                                                                                                           | 2.96      | 5.36      | 4.14      | 1.95      | 0.00      |
| May                                                                                                                                                             | 3.65      | 6.94      | 4.71      | 3.26      | 0.00      |
| June                                                                                                                                                            | 4.51      | 8.78      | 6.34      | 2.83      | 0.00      |
| July                                                                                                                                                            | 0.93      | 3.47      | 2.82      | 10.01     | 0.00      |
| August                                                                                                                                                          | 2.95      | 1.85      | 1.75*     | 0.35      | 0.00      |
| * Due to COVID-19 school closings and limited use of school buildings, recycling data from March 2020 through August 2021 will not be published in this report. |           |           |           |           |           |
| Your Average Annual PPP                                                                                                                                         | 3.24      | 4.45      | 3.81      | 3.41      | 3.49      |

## **Current Year PPP Comparison**

Your school's PPP compared to all MCPS elementary schools