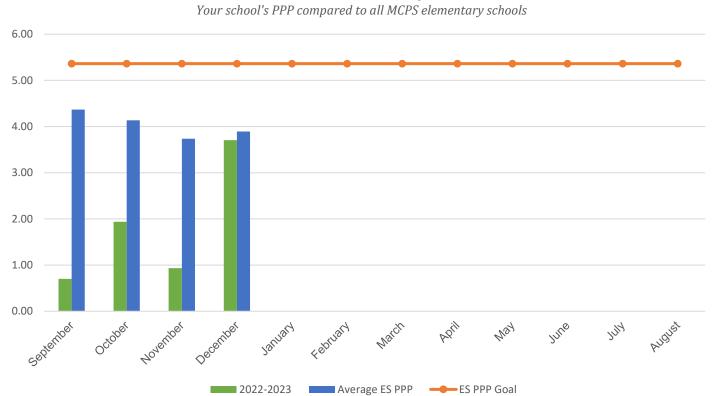

## S. Christa McAuliffe Elementary School

| POUNDS PER PERSON (PPP)                                                                                                                                         |           |           |           |           |           |
|-----------------------------------------------------------------------------------------------------------------------------------------------------------------|-----------|-----------|-----------|-----------|-----------|
| MONTH                                                                                                                                                           | 2016–2017 | 2017–2018 | 2018–2019 | 2021-2022 | 2022-2023 |
| September                                                                                                                                                       | 6.11      | 4.82      | 5.76      | 8.50      | 0.70      |
| October                                                                                                                                                         | 4.59      | 5.85      | 5.64      | 7.38      | 1.94      |
| November                                                                                                                                                        | 2.96      | 3.86      | 3.73      | 2.40      | 0.93      |
| December                                                                                                                                                        | 4.55      | 5.00      | 6.01      | 4.24      | 3.71      |
| January                                                                                                                                                         | 4.05      | 6.09      | 7.41      | 3.82      | 0.00      |
| February                                                                                                                                                        | 4.36      | 6.04      | 5.89      | 5.65      | 0.00      |
| March                                                                                                                                                           | 4.64      | 5.97      | 5.90      | 5.08      | 0.00      |
| April                                                                                                                                                           | 4.14      | 6.40      | 5.93      | 2.32      | 0.00      |
| May                                                                                                                                                             | 5.26      | 9.57      | 7.35      | 3.66      | 0.00      |
| June                                                                                                                                                            | 10.60     | 10.21     | 7.90      | 2.80      | 0.00      |
| July                                                                                                                                                            | 0.69      | 1.96      | 4.00      | 4.66      | 0.00      |
| August                                                                                                                                                          | 4.04      | 4.09      | 4.25*     | 4.48      | 0.00      |
| * Due to COVID-19 school closings and limited use of school buildings, recycling data from March 2020 through August 2021 will not be published in this report. |           |           |           |           |           |
| Your Average Annual PPP                                                                                                                                         | 4.67      | 5.82      | 5.82      | 4.58      | 1.82      |
| Average ES Annual PPP                                                                                                                                           | 4.92      | 6.25      | 5.64      | 5.11      | 4.03      |