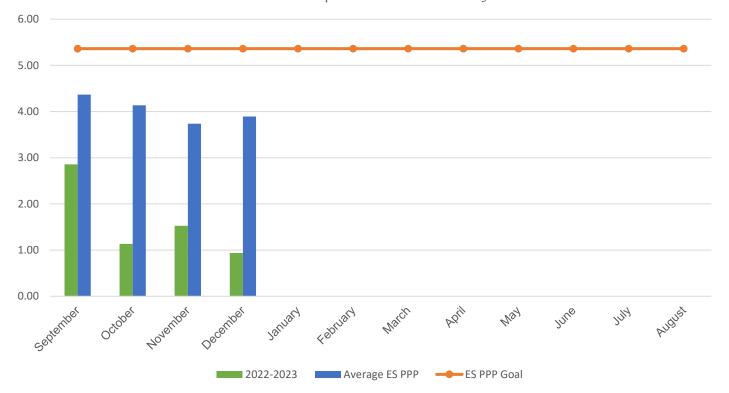

Average ES Annual PPP

## POUNDS PER PERSON (PPP)

| MONTH                                                                                                                                                           | 2016–2017 | 2017–2018 | 2018–2019 | 2021-2022 | 2022-2023 |
|-----------------------------------------------------------------------------------------------------------------------------------------------------------------|-----------|-----------|-----------|-----------|-----------|
| September                                                                                                                                                       | 3.54      | 3.96      | 3.26      | 4.59      | 2.86      |
| October                                                                                                                                                         | 2.43      | 3.03      | 3.55      | 1.51      | 1.13      |
| November                                                                                                                                                        | 2.82      | 3.86      | 3.73      | 2.40      | 1.53      |
| December                                                                                                                                                        | 3.67      | 3.07      | 2.89      | 3.90      | 0.94      |
| January                                                                                                                                                         | 1.56      | 3.53      | 3.71      | 3.88      | 0.00      |
| February                                                                                                                                                        | 2.89      | 3.56      | 3.08      | 5.04      | 0.00      |
| March                                                                                                                                                           | 3.63      | 5.51      | 3.44      | 4.66      | 0.00      |
| April                                                                                                                                                           | 2.99      | 4.15      | 3.04      | 2.97      | 0.00      |
| May                                                                                                                                                             | 3.02      | 6.30      | 4.03      | 3.86      | 0.00      |
| June                                                                                                                                                            | 7.73      | 5.75      | 3.77      | 4.36      | 0.00      |
| July                                                                                                                                                            | 0.92      | 0.58      | 2.16      | 2.84      | 0.00      |
| August                                                                                                                                                          | 2.78      | 2.24      | 1.99*     | 6.54      | 0.00      |
| * Due to COVID-19 school closings and limited use of school buildings, recycling data from March 2020 through August 2021 will not be published in this report. |           |           |           |           |           |
| Your Average Annual PPP                                                                                                                                         | 3.17      | 3.80      | 3.22      | 3.88      | 1.61      |