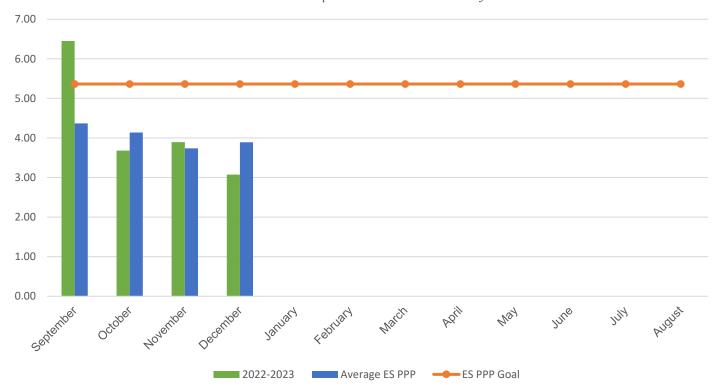

## POUNDS PER PERSON (PPP)

| MONTH                                                                                                                                                           | 2016–2017 | 2017–2018 | 2018–2019 | 2021-2022 | 2022-2023 |
|-----------------------------------------------------------------------------------------------------------------------------------------------------------------|-----------|-----------|-----------|-----------|-----------|
| September                                                                                                                                                       | 6.06      | 5.43      | 5.17      | 8.03      | 6.45      |
| October                                                                                                                                                         | 5.08      | 4.67      | 5.79      | 6.68      | 3.68      |
| November                                                                                                                                                        | 3.23      | 4.55      | 6.82      | 4.33      | 3.90      |
| December                                                                                                                                                        | 5.44      | 6.29      | 3.68      | 5.52      | 3.07      |
| January                                                                                                                                                         | 2.80      | 6.13      | 5.67      | 4.16      | 0.00      |
| February                                                                                                                                                        | 6.97      | 5.47      | 4.49      | 2.69      | 0.00      |
| March                                                                                                                                                           | 7.63      | 6.27      | 7.08      | 3.05      | 0.00      |
| April                                                                                                                                                           | 6.93      | 6.91      | 5.43      | 0.73      | 0.00      |
| May                                                                                                                                                             | 5.78      | 9.08      | 8.53      | 5.88      | 0.00      |
| June                                                                                                                                                            | 8.52      | 14.49     | 10.62     | 1.75      | 0.00      |
| July                                                                                                                                                            | 2.65      | 3.45      | 5.96      | 13.75     | 0.00      |
| August                                                                                                                                                          | 34.17     | 6.13      | 4.28*     | 3.04      | 0.00      |
| * Due to COVID-19 school closings and limited use of school buildings, recycling data from March 2020 through August 2021 will not be published in this report. |           |           |           |           |           |
| Your Average Annual PPP                                                                                                                                         | 7.94      | 6.57      | 6.13      | 4.97      | 4.27      |
|                                                                                                                                                                 |           |           |           |           |           |