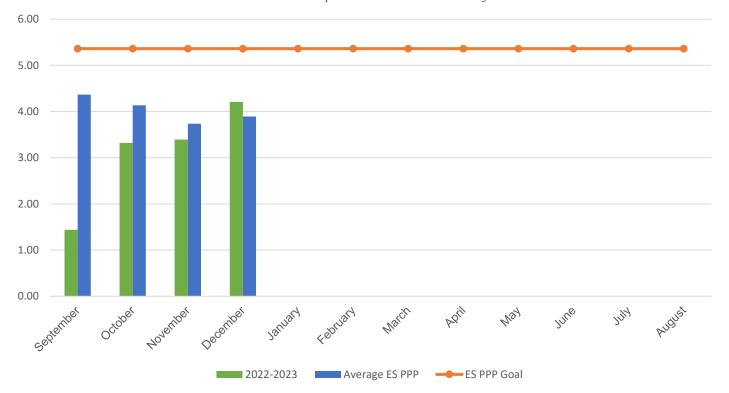

Average ES Annual PPP

## **Mill Creek Towne Elementary School**

## POUNDS PER PERSON (PPP)

| MONTH                                                                                                                                                           | 2016–2017 | 2017–2018 | 2018–2019 | 2021-2022 | 2022-2023 |
|-----------------------------------------------------------------------------------------------------------------------------------------------------------------|-----------|-----------|-----------|-----------|-----------|
| September                                                                                                                                                       | 6.88      | 5.87      | 6.15      | 6.49      | 1.44      |
| October                                                                                                                                                         | 6.36      | 7.32      | 5.81      | 4.49      | 3.32      |
| November                                                                                                                                                        | 4.79      | 6.18      | 5.66      | 4.14      | 3.39      |
| December                                                                                                                                                        | 4.20      | 5.31      | 5.22      | 3.89      | 4.21      |
| January                                                                                                                                                         | 5.96      | 9.06      | 6.50      | 4.57      | 0.00      |
| February                                                                                                                                                        | 3.36      | 8.24      | 5.68      | 5.10      | 0.00      |
| March                                                                                                                                                           | 3.80      | 8.53      | 5.47      | 6.99      | 0.00      |
| April                                                                                                                                                           | 3.08      | 9.31      | 5.68      | 3.50      | 0.00      |
| May                                                                                                                                                             | 6.85      | 8.17      | 8.13      | 6.46      | 0.00      |
| June                                                                                                                                                            | 11.78     | 19.82     | 9.70      | 5.50      | 0.00      |
| July                                                                                                                                                            | 1.15      | 4.02      | 5.77      | 4.73      | 0.00      |
| August                                                                                                                                                          | 3.38      | 5.85      | 1.67*     | 4.43      | 0.00      |
| * Due to COVID-19 school closings and limited use of school buildings, recycling data from March 2020 through August 2021 will not be published in this report. |           |           |           |           |           |
| Your Average Annual PPP                                                                                                                                         | 5.13      | 8.14      | 5.95      | 5.02      | 3.09      |