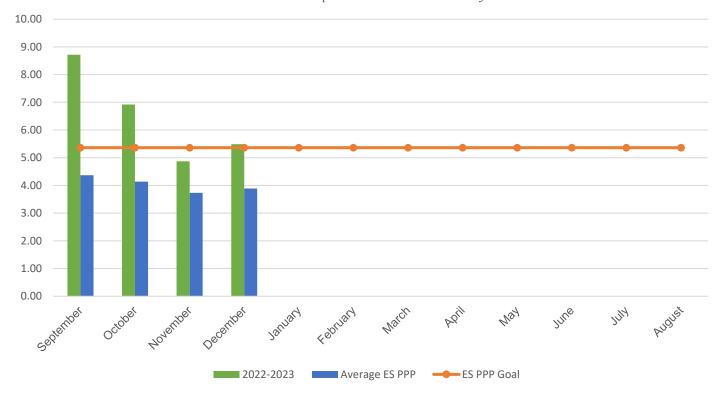

## POUNDS PER PERSON (PPP)

| MONTH                                                                                                                                                           | 2016–2017 | 2017–2018 | 2018–2019 | 2021-2022 | 2022-2023 |
|-----------------------------------------------------------------------------------------------------------------------------------------------------------------|-----------|-----------|-----------|-----------|-----------|
| September                                                                                                                                                       | 6.21      | 11.51     | 11.47     | 10.02     | 8.72      |
| October                                                                                                                                                         | 9.33      | 11.76     | 13.53     | 10.71     | 6.92      |
| November                                                                                                                                                        | 6.44      | 7.85      | 8.61      | 4.97      | 4.87      |
| December                                                                                                                                                        | 5.31      | 9.89      | 10.00     | 5.37      | 5.49      |
| January                                                                                                                                                         | 6.12      | 11.96     | 12.26     | 6.45      | 0.00      |
| February                                                                                                                                                        | 6.24      | 12.12     | 10.35     | 6.73      | 0.00      |
| March                                                                                                                                                           | 6.46      | 14.30     | 12.50     | 7.45      | 0.00      |
| April                                                                                                                                                           | 6.35      | 14.61     | 11.41     | 6.40      | 0.00      |
| May                                                                                                                                                             | 8.88      | 17.96     | 13.45     | 6.40      | 0.00      |
| June                                                                                                                                                            | 14.61     | 24.72     | 19.78     | 10.98     | 0.00      |
| July                                                                                                                                                            | 0.22      | 0.92      | 13.91     | 5.39      | 0.00      |
| August                                                                                                                                                          | 3.73      | 6.15      | 2.95*     | 2.84      | 0.00      |
| * Due to COVID-19 school closings and limited use of school buildings, recycling data from March 2020 through August 2021 will not be published in this report. |           |           |           |           |           |
| V A 1000                                                                                                                                                        |           | 44.00     | 44.60     |           | 6.50      |

 Your Average Annual PPP
 6.66
 11.98
 11.69
 7.35
 6.50

 Average ES Annual PPP
 4.92
 6.25
 5.64
 5.11
 4.03

 $monthly\ weight\ of\ paper\ +\ weight\ of\ commingled\ \div\ (total\ students\ +\ staff)\ =\ PPP$ 

## **Current Year PPP Comparison**

Your school's PPP compared to all MCPS elementary schools