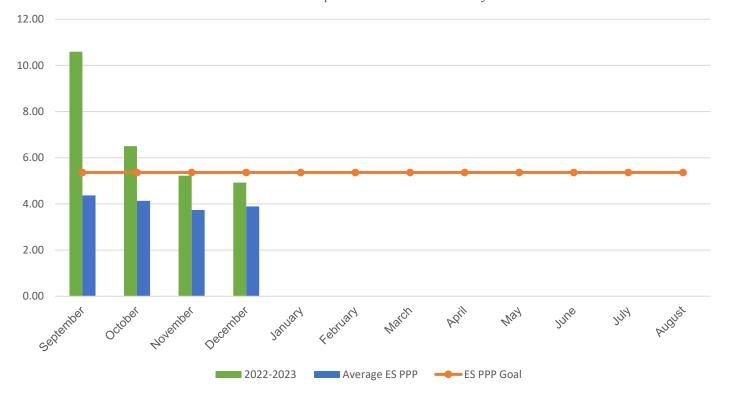

## POUNDS PER PERSON (PPP)

| MONTH                                                                                                                                                           | 2016–2017 | 2017–2018 | 2018–2019 | 2021-2022 | 2022-2023 |
|-----------------------------------------------------------------------------------------------------------------------------------------------------------------|-----------|-----------|-----------|-----------|-----------|
| September                                                                                                                                                       | 5.83      | 15.61     | 7.93      | 27.78     | 10.59     |
| October                                                                                                                                                         | 3.80      | 8.95      | 8.33      | 42.12     | 6.50      |
| November                                                                                                                                                        | 4.87      | 12.22     | 12.70     | 26.26     | 5.22      |
| December                                                                                                                                                        | 5.61      | 6.49      | 6.95      | 14.60     | 4.93      |
| January                                                                                                                                                         | 6.36      | 8.07      | 10.75     | 8.73      | 0.00      |
| February                                                                                                                                                        | 11.28     | 10.23     | 10.34     | 18.05     | 0.00      |
| March                                                                                                                                                           | 13.48     | 25.96     | 7.99      | 10.81     | 0.00      |
| April                                                                                                                                                           | 11.82     | 13.22     | 10.57     | 15.81     | 0.00      |
| May                                                                                                                                                             | 18.50     | 33.92     | 16.21     | 17.19     | 0.00      |
| June                                                                                                                                                            | 24.06     | 31.35     | 18.62     | 16.70     | 0.00      |
| July                                                                                                                                                            | 1.60      | 4.80      | 2.53      | 23.97     | 0.00      |
| August                                                                                                                                                          | 12.03     | 12.75     | 1.72*     | 4.07      | 0.00      |
| * Due to COVID-19 school closings and limited use of school buildings, recycling data from March 2020 through August 2021 will not be published in this report. |           |           |           |           |           |

9.94 15.30 9.55 18.84 6.81

Your Average Annual PPP Average ES Annual PPP 4.92 6.25 5.64 5.11 4.03

monthly weight of paper + weight of commingled  $\div$  (total students + staff) = **PPP** 

## **Current Year PPP Comparison**

Your school's PPP compared to all MCPS elementary schools