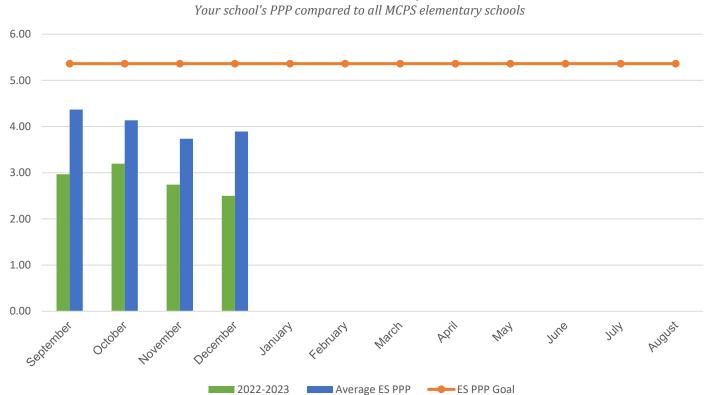

## **Montgomery Knolls Elementary School**

| POUNDS PER PERSON (PPP)                                                                                                                                         |           |           |           |           |           |
|-----------------------------------------------------------------------------------------------------------------------------------------------------------------|-----------|-----------|-----------|-----------|-----------|
| MONTH                                                                                                                                                           | 2016–2017 | 2017–2018 | 2018–2019 | 2021-2022 | 2022-2023 |
| September                                                                                                                                                       | 3.49      | 3.01      | 4.03      | 3.86      | 2.97      |
| October                                                                                                                                                         | 3.48      | 5.02      | 6.02      | 5.30      | 3.19      |
| November                                                                                                                                                        | 4.94      | 4.30      | 5.18      | 4.85      | 2.74      |
| December                                                                                                                                                        | 3.63      | 4.05      | 4.56      | 3.76      | 2.50      |
| January                                                                                                                                                         | 3.88      | 5.25      | 6.01      | 6.08      | 0.00      |
| February                                                                                                                                                        | 1.85      | 4.63      | 5.19      | 7.11      | 0.00      |
| March                                                                                                                                                           | 2.16      | 4.01      | 4.95      | 7.96      | 0.00      |
| April                                                                                                                                                           | 1.64      | 4.88      | 4.61      | 3.82      | 0.00      |
| May                                                                                                                                                             | 2.72      | 5.65      | 7.10      | 6.06      | 0.00      |
| June                                                                                                                                                            | 6.52      | 8.31      | 7.30      | 8.07      | 0.00      |
| July                                                                                                                                                            | 0.43      | 1.51      | 4.65      | 11.59     | 0.00      |
| August                                                                                                                                                          | 1.06      | 3.19      | 0.75*     | 17.55     | 0.00      |
| * Due to COVID-19 school closings and limited use of school buildings, recycling data from March 2020 through August 2021 will not be published in this report. |           |           |           |           |           |
| Your Average Annual PPP                                                                                                                                         | 2.98      | 4.48      | 5.03      | 7.17      | 2.85      |
| Average ES Annual PPP                                                                                                                                           | 4.92      | 6.25      | 5.64      | 5.11      | 4.03      |