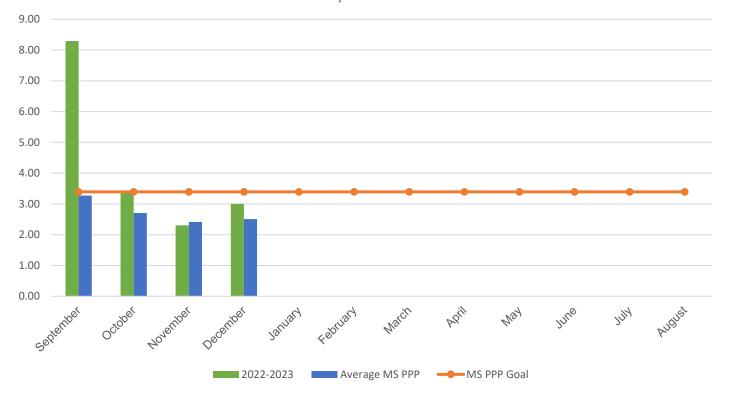

## POUNDS PER PERSON (PPP)

| MONTH                                                                                                                                                           | 2016–2017 | 2017–2018 | 2018–2019 | 2021-2022 | 2022-2023 |
|-----------------------------------------------------------------------------------------------------------------------------------------------------------------|-----------|-----------|-----------|-----------|-----------|
| September                                                                                                                                                       | 5.21      | 3.02      | 3.15      | 5.45      | 8.29      |
| October                                                                                                                                                         | 3.92      | 2.61      | 3.43      | 4.78      | 3.39      |
| November                                                                                                                                                        | 4.83      | 3.20      | 2.56      | 2.43      | 2.31      |
| December                                                                                                                                                        | 3.26      | 2.92      | 1.82      | 4.83      | 3.00      |
| January                                                                                                                                                         | 4.13      | 3.73      | 3.38      | 2.92      | 0.00      |
| February                                                                                                                                                        | 1.99      | 3.43      | 2.71      | 3.39      | 0.00      |
| March                                                                                                                                                           | 2.49      | 2.80      | 3.31      | 4.33      | 0.00      |
| April                                                                                                                                                           | 1.80      | 4.02      | 3.38      | 2.17      | 0.00      |
| May                                                                                                                                                             | 1.95      | 4.08      | 3.75      | 2.81      | 0.00      |
| June                                                                                                                                                            | 2.73      | 8.44      | 3.86      | 2.87      | 0.00      |
| July                                                                                                                                                            | 3.03      | 0.57      | 1.51      | 1.22      | 0.00      |
| August                                                                                                                                                          | 1.37      | 3.00      | 1.29*     | 3.27      | 0.00      |
| * Due to COVID-19 school closings and limited use of school buildings, recycling data from March 2020 through August 2021 will not be published in this report. |           |           |           |           |           |
| Your Average Annual PPP                                                                                                                                         | 3.06      | 3.49      | 2.85      | 3.37      | 4.25      |

 Your Average Annual PPP
 3.06
 3.49
 2.85
 3.37
 4.25

 Average MS Annual PPP
 3.36
 4.57
 4.55
 3.23
 2.72

monthly weight of paper + weight of commingled  $\div$  (total students + staff) = **PPP** 

## **Current Year PPP Comparison**

Your school's PPP compared to all MCPS middle schools