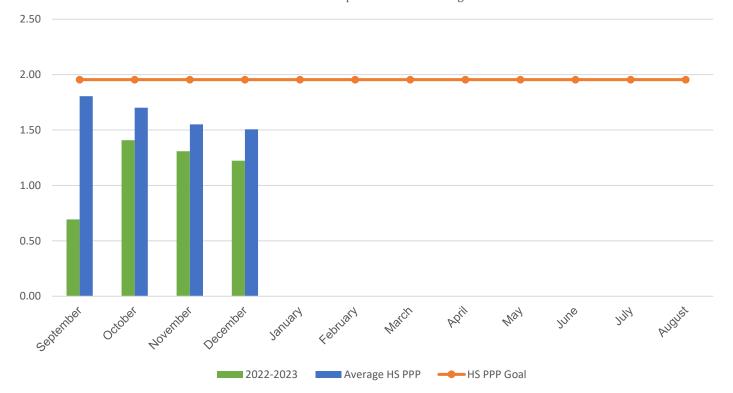

## POUNDS PER PERSON (PPP)

| MONTH                                       | 2016–2017                | 2017–2018                | 2018–2019               | 2021-2022                  | 2022-2023         |
|---------------------------------------------|--------------------------|--------------------------|-------------------------|----------------------------|-------------------|
| September                                   | 2.43                     | 1.29                     | 1.82                    | 1.23                       | 0.69              |
| October                                     | 2.50                     | 2.03                     | 2.25                    | 0.74                       | 1.41              |
| November                                    | 1.92                     | 1.24                     | 1.80                    | 0.79                       | 1.31              |
| December                                    | 1.28                     | 1.58                     | 1.78                    | 1.68                       | 1.22              |
| January                                     | 1.66                     | 2.05                     | 1.86                    | 2.40                       | 0.00              |
| February                                    | 1.82                     | 1.55                     | 1.84                    | 2.52                       | 0.00              |
| March                                       | 2.23                     | 1.33                     | 1.80                    | 2.59                       | 0.00              |
| April                                       | 1.94                     | 2.35                     | 1.99                    | 0.62                       | 0.00              |
| May                                         | 1.58                     | 1.91                     | 2.14                    | 2.00                       | 0.00              |
| June                                        | 2.48                     | 3.42                     | 3.28                    | 1.60                       | 0.00              |
| July                                        | 0.68                     | 0.57                     | 1.21                    | 0.18                       | 0.00              |
| August                                      | 1.75                     | 1.30                     | 0.21*                   | 1.26                       | 0.00              |
| Due to COVID-19 school closings and limited | use of school buildings, | recycling data from Marc | h 2020 through August 2 | 2021 will not be published | l in this report. |
| Your Average Annual PPP                     | 1.86                     | 1.72                     | 1.83                    | 1.47                       | 1.16              |

 Your Average Annual PPP
 1.86
 1.72
 1.83
 1.47
 1.16

 Average HS Annual PPP
 2.49
 2.62
 2.79
 1.86
 1.64

 $monthly\ weight\ of\ paper\ +\ weight\ of\ commingled\ \div\ (total\ students\ +\ staff)\ =\ PPP$ 

## **Current Year PPP Comparison**

Your school's PPP compared to all MCPS high schools