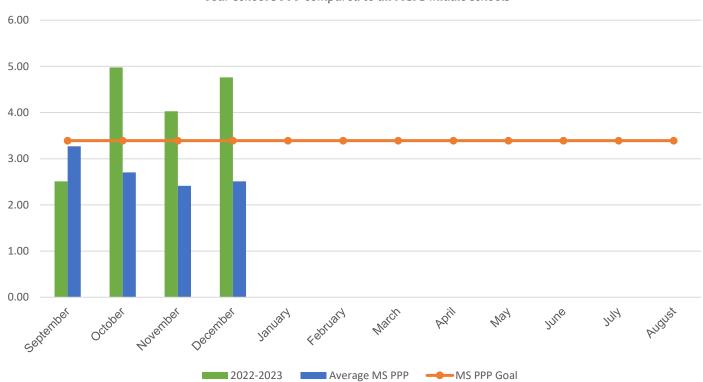

## **RECYCLING DATA** Neelsville Middle School

| POUNDS PER PERSON (PPP)                                                                                                                                         |           |           |           |           |           |
|-----------------------------------------------------------------------------------------------------------------------------------------------------------------|-----------|-----------|-----------|-----------|-----------|
| MONTH                                                                                                                                                           | 2016–2017 | 2017–2018 | 2018–2019 | 2021-2022 | 2022-2023 |
| September                                                                                                                                                       | 2.66      | 1.45      | 3.61      | 5.22      | 2.51      |
| October                                                                                                                                                         | 2.80      | 3.69      | 4.13      | 2.21      | 4.98      |
| November                                                                                                                                                        | 2.39      | 1.82      | 3.13      | 3.76      | 4.03      |
| December                                                                                                                                                        | 3.20      | 2.47      | 3.21      | 3.55      | 4.76      |
| January                                                                                                                                                         | 4.17      | 3.27      | 3.70      | 3.02      | 0.00      |
| February                                                                                                                                                        | 1.02      | 2.54      | 3.36      | 3.53      | 0.00      |
| March                                                                                                                                                           | 1.01      | 1.47      | 3.00      | 3.78      | 0.00      |
| April                                                                                                                                                           | 1.01      | 3.97      | 3.22      | 1.58      | 0.00      |
| May                                                                                                                                                             | 1.27      | 1.99      | 4.27      | 3.86      | 0.00      |
| June                                                                                                                                                            | 2.50      | 6.22      | 4.69      | 3.63      | 0.00      |
| July                                                                                                                                                            | 0.29      | 1.01      | 2.09      | 3.06      | 0.00      |
| August                                                                                                                                                          | 0.93      | 1.14      | 0.47*     | 2.11      | 0.00      |
| * Due to COVID-19 school closings and limited use of school buildings, recycling data from March 2020 through August 2021 will not be published in this report. |           |           |           |           |           |
| Your Average Annual PPP                                                                                                                                         | 1.94      | 2.58      | 3.24      | 3.28      | 4.07      |
| Average MS Annual PPP                                                                                                                                           | 3.36      | 4.57      | 4.55      | 3.23      | 2.72      |

## **Current Year PPP Comparison**

Your school's PPP compared to all MCPS middle schools