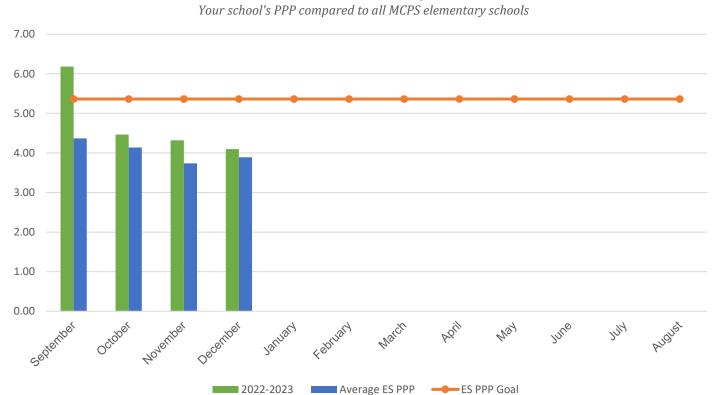

## New Hampshire Estates Elementary School

| POUNDS PER PERSON (PPP)                                                                                                                                         |           |           |           |           |           |
|-----------------------------------------------------------------------------------------------------------------------------------------------------------------|-----------|-----------|-----------|-----------|-----------|
| MONTH                                                                                                                                                           | 2016–2017 | 2017–2018 | 2018–2019 | 2021-2022 | 2022-2023 |
| September                                                                                                                                                       | 6.53      | 6.00      | 7.09      | 4.67      | 6.18      |
| October                                                                                                                                                         | 7.03      | 5.85      | 9.89      | 7.79      | 4.46      |
| November                                                                                                                                                        | 7.48      | 4.86      | 8.57      | 4.12      | 4.32      |
| December                                                                                                                                                        | 6.14      | 6.50      | 7.61      | 8.75      | 4.10      |
| January                                                                                                                                                         | 5.54      | 8.07      | 8.95      | 3.86      | 0.00      |
| February                                                                                                                                                        | 9.94      | 7.03      | 9.12      | 5.94      | 0.00      |
| March                                                                                                                                                           | 11.68     | 7.64      | 10.11     | 6.97      | 0.00      |
| April                                                                                                                                                           | 9.50      | 9.57      | 9.14      | 2.43      | 0.00      |
| May                                                                                                                                                             | 8.71      | 9.91      | 13.92     | 6.25      | 0.00      |
| June                                                                                                                                                            | 10.30     | 15.40     | 15.87     | 5.24      | 0.00      |
| July                                                                                                                                                            | 1.14      | 2.69      | 10.00     | 4.64      | 0.00      |
| August                                                                                                                                                          | 5.99      | 3.46      | 4.67*     | 5.27      | 0.00      |
| * Due to COVID-19 school closings and limited use of school buildings, recycling data from March 2020 through August 2021 will not be published in this report. |           |           |           |           |           |
| Your Average Annual PPP                                                                                                                                         | 7.50      | 7.25      | 9.58      | 5.49      | 4.76      |
| Average ES Annual PPP                                                                                                                                           | 4.92      | 6.25      | 5.64      | 5.11      | 4.03      |

## **Current Year PPP Comparison**