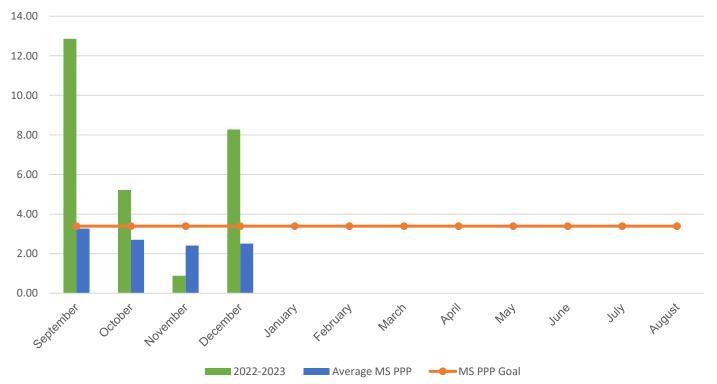

## **RECYCLING DATA** Newport Mill Middle School

| POUNDS PER PERSON (PPP)                                                                                                                                         |           |           |           |           |           |
|-----------------------------------------------------------------------------------------------------------------------------------------------------------------|-----------|-----------|-----------|-----------|-----------|
| MONTH                                                                                                                                                           | 2016–2017 | 2017–2018 | 2018–2019 | 2021-2022 | 2022-2023 |
| September                                                                                                                                                       | 3.76      | 4.30      | 3.23      | 5.73      | 12.86     |
| October                                                                                                                                                         | 4.89      | 3.47      | 4.56      | 4.16      | 5.22      |
| November                                                                                                                                                        | 3.93      | 4.72      | 3.26      | 3.77      | 0.89      |
| December                                                                                                                                                        | 3.61      | 2.30      | 2.92      | 4.56      | 8.28      |
| January                                                                                                                                                         | 3.55      | 4.21      | 3.70      | 5.03      | 0.00      |
| February                                                                                                                                                        | 5.26      | 4.53      | 3.29      | 4.16      | 0.00      |
| March                                                                                                                                                           | 6.07      | 6.31      | 3.55      | 4.84      | 0.00      |
| April                                                                                                                                                           | 5.49      | 6.34      | 3.87      | 3.62      | 0.00      |
| May                                                                                                                                                             | 3.90      | 8.64      | 5.18      | 3.19      | 0.00      |
| June                                                                                                                                                            | 6.48      | 13.13     | 6.82      | 4.73      | 0.00      |
| July                                                                                                                                                            | 1.18      | 1.04      | 5.06      | 2.18      | 0.00      |
| August                                                                                                                                                          | 1.38      | 4.60      | 1.61*     | 0.95      | 0.00      |
| * Due to COVID-19 school closings and limited use of school buildings, recycling data from March 2020 through August 2021 will not be published in this report. |           |           |           |           |           |
| Your Average Annual PPP                                                                                                                                         | 4.12      | 5.30      | 3.92      | 3.91      | 6.81      |
| Average MS Annual PPP                                                                                                                                           | 3.36      | 4.57      | 4.55      | 3.23      | 2.72      |

## **Current Year PPP Comparison**

Your school's PPP compared to all MCPS middle schools