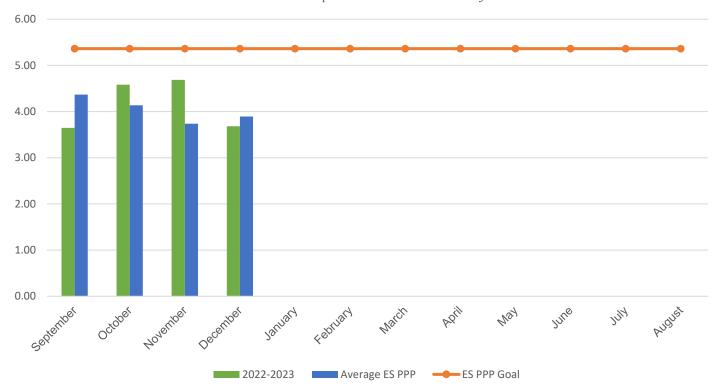

## POUNDS PER PERSON (PPP)

| MONTH                                       | 2016–2017                | 2017–2018                | 2018–2019               | 2021-2022                 | 2022-2023         |
|---------------------------------------------|--------------------------|--------------------------|-------------------------|---------------------------|-------------------|
| September                                   | 6.42                     | 5.52                     | 5.39                    | 10.13                     | 3.65              |
| October                                     | 5.95                     | 6.41                     | 7.88                    | 1.73                      | 4.58              |
| November                                    | 5.10                     | 5.31                     | 6.97                    | 3.35                      | 4.69              |
| December                                    | 6.08                     | 6.01                     | 5.20                    | 3.90                      | 3.68              |
| January                                     | 6.22                     | 7.36                     | 7.06                    | 4.69                      | 0.00              |
| February                                    | 7.60                     | 6.85                     | 6.35                    | 4.19                      | 0.00              |
| March                                       | 8.60                     | 5.46                     | 6.56                    | 6.06                      | 0.00              |
| April                                       | 7.57                     | 8.37                     | 5.11                    | 3.78                      | 0.00              |
| May                                         | 6.55                     | 8.58                     | 8.36                    | 5.97                      | 0.00              |
| June                                        | 10.51                    | 13.77                    | 10.28                   | 6.54                      | 0.00              |
| July                                        | 2.33                     | 1.35                     | 5.91                    | 5.05                      | 0.00              |
| August                                      | 2.72                     | 3.73                     | 2.83*                   | 4.95                      | 0.00              |
| Due to COVID-19 school closings and limited | use of school buildings, | recycling data from Marc | h 2020 through August 2 | 021 will not be published | l in this report. |
| Value Alicenses Americal DDD                | C 20                     | C F C                    | C 40                    | F 02                      | 4.15              |

 Your Average Annual PPP
 6.30
 6.56
 6.49
 5.03
 4.15

 Average ES Annual PPP
 4.92
 6.25
 5.64
 5.11
 4.03

 $monthly\ weight\ of\ paper\ +\ weight\ of\ commingled\ \div\ (total\ students\ +\ staff)\ =\ PPP$ 

## **Current Year PPP Comparison**

Your school's PPP compared to all MCPS elementary schools