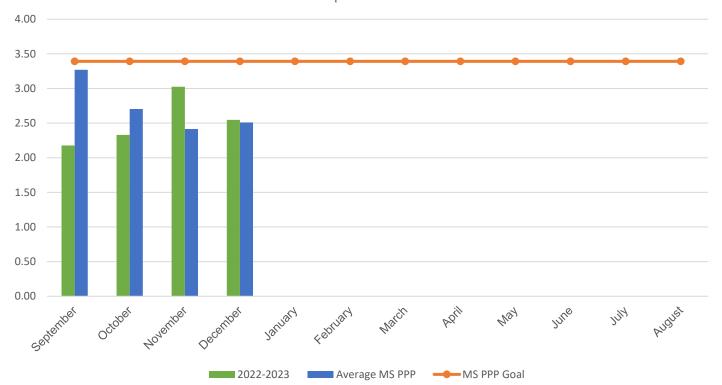

Average MS Annual PPP

## POUNDS PER PERSON (PPP)

| MONTH                                                                                                                                                           | 2016–2017 | 2017–2018 | 2018–2019 | 2021-2022 | 2022-2023 |
|-----------------------------------------------------------------------------------------------------------------------------------------------------------------|-----------|-----------|-----------|-----------|-----------|
| September                                                                                                                                                       | 3.11      | 2.92      | 3.89      | 3.17      | 2.18      |
| October                                                                                                                                                         | 2.86      | 3.96      | 3.74      | 3.20      | 2.33      |
| November                                                                                                                                                        | 3.57      | 3.65      | 3.51      | 3.12      | 3.03      |
| December                                                                                                                                                        | 2.23      | 2.71      | 3.34      | 2.59      | 2.55      |
| January                                                                                                                                                         | 2.86      | 3.87      | 3.97      | 3.05      | 0.00      |
| February                                                                                                                                                        | 2.33      | 4.09      | 3.39      | 2.59      | 0.00      |
| March                                                                                                                                                           | 2.90      | 3.93      | 3.95      | 3.12      | 0.00      |
| April                                                                                                                                                           | 2.40      | 5.48      | 3.97      | 1.54      | 0.00      |
| May                                                                                                                                                             | 3.30      | 4.89      | 5.01      | 2.72      | 0.00      |
| June                                                                                                                                                            | 4.13      | 10.04     | 6.93      | 2.50      | 0.00      |
| July                                                                                                                                                            | 1.27      | 1.05      | 4.74      | 3.59      | 0.00      |
| August                                                                                                                                                          | 1.24      | 2.12      | 0.52*     | 0.96      | 0.00      |
| * Due to COVID-19 school closings and limited use of school buildings, recycling data from March 2020 through August 2021 will not be published in this report. |           |           |           |           |           |
| Your Average Annual PPP                                                                                                                                         | 2.68      | 4.06      | 3.91      | 2.68      | 2.52      |