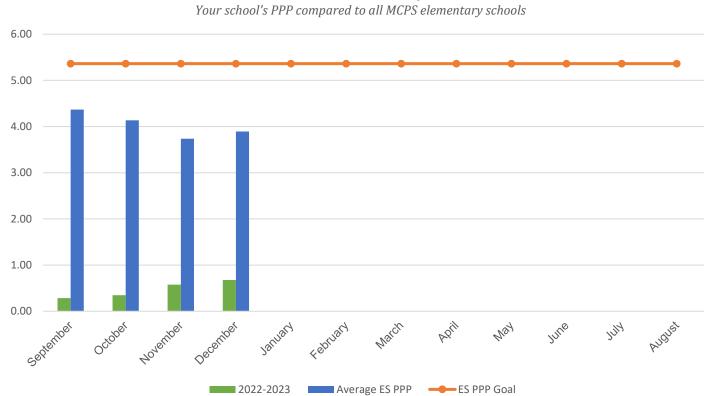

## **North Chevy Chase Elementary School**

| POUNDS PER PERSON (PPP)                                                                                                                                         |           |           |           |           |           |
|-----------------------------------------------------------------------------------------------------------------------------------------------------------------|-----------|-----------|-----------|-----------|-----------|
| MONTH                                                                                                                                                           | 2016–2017 | 2017–2018 | 2018–2019 | 2021-2022 | 2022-2023 |
| September                                                                                                                                                       | 4.47      | 12.98     | 8.07      | 7.37      | 0.28      |
| October                                                                                                                                                         | 5.72      | 6.58      | 9.77      | 15.95     | 0.35      |
| November                                                                                                                                                        | 4.27      | 6.24      | 7.38      | 11.43     | 0.58      |
| December                                                                                                                                                        | 4.19      | 5.62      | 6.11      | 10.48     | 0.68      |
| January                                                                                                                                                         | 4.55      | 8.85      | 8.94      | 7.79      | 0.00      |
| February                                                                                                                                                        | 7.18      | 7.55      | 7.34      | 9.96      | 0.00      |
| March                                                                                                                                                           | 7.73      | 15.22     | 8.94      | 10.65     | 0.00      |
| April                                                                                                                                                           | 7.39      | 13.63     | 9.47      | 7.94      | 0.00      |
| May                                                                                                                                                             | 9.33      | 21.71     | 11.86     | 14.06     | 0.00      |
| June                                                                                                                                                            | 21.94     | 20.53     | 14.02     | 18.09     | 0.00      |
| July                                                                                                                                                            | 0.57      | 3.17      | 10.90     | 0.89      | 0.00      |
| August                                                                                                                                                          | 7.20      | 9.69      | 3.50*     | 11.26     | 0.00      |
| * Due to COVID-19 school closings and limited use of school buildings, recycling data from March 2020 through August 2021 will not be published in this report. |           |           |           |           |           |
| Your Average Annual PPP                                                                                                                                         | 7.04      | 10.98     | 8.86      | 10.49     | 0.47      |
| Average ES Annual PPP                                                                                                                                           | 4.92      | 6.25      | 5.64      | 5.11      | 4.03      |

## **Current Year PPP Comparison**