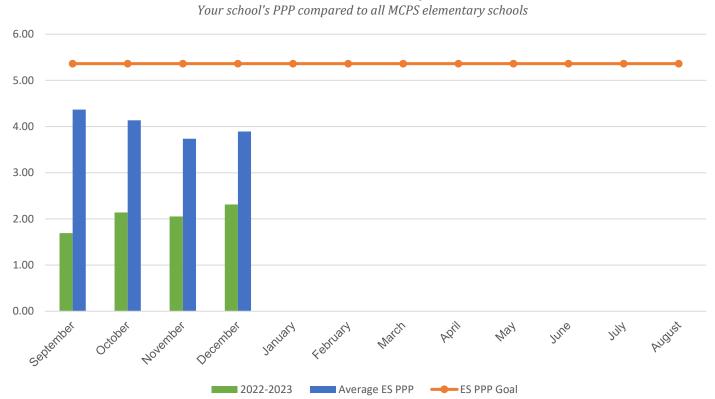

## **RECYCLING DATA** Bethesda Elementary School

| POUNDS PER PERSON (PPP)                                                                                                                                         |           |           |           |           |           |
|-----------------------------------------------------------------------------------------------------------------------------------------------------------------|-----------|-----------|-----------|-----------|-----------|
| MONTH                                                                                                                                                           | 2016–2017 | 2017–2018 | 2018–2019 | 2021-2022 | 2022-2023 |
| September                                                                                                                                                       | 4.96      | 5.62      | 5.67      | 6.96      | 1.69      |
| October                                                                                                                                                         | 4.88      | 5.55      | 6.74      | 1.59      | 2.14      |
| November                                                                                                                                                        | 2.28      | 4.62      | 5.38      | 1.78      | 2.05      |
| December                                                                                                                                                        | 1.96      | 4.99      | 5.27      | 2.24      | 2.31      |
| January                                                                                                                                                         | 3.41      | 6.51      | 5.92      | 2.73      | 0.00      |
| February                                                                                                                                                        | 2.57      | 5.48      | 5.65      | 3.17      | 0.00      |
| March                                                                                                                                                           | 2.43      | 5.77      | 5.87      | 2.90      | 0.00      |
| April                                                                                                                                                           | 2.63      | 7.83      | 6.79      | 1.71      | 0.00      |
| May                                                                                                                                                             | 3.72      | 6.44      | 5.69      | 3.11      | 0.00      |
| June                                                                                                                                                            | 5.54      | 9.59      | 8.35      | 3.01      | 0.00      |
| July                                                                                                                                                            | 1.84      | 2.45      | 6.10      | 2.84      | 0.00      |
| August                                                                                                                                                          | 1.96      | 2.60      | 2.35*     | 1.23      | 0.00      |
| * Due to COVID-19 school closings and limited use of school buildings, recycling data from March 2020 through August 2021 will not be published in this report. |           |           |           |           |           |
| Your Average Annual PPP                                                                                                                                         | 3.18      | 5.62      | 5.82      | 2.91      | 2.05      |
| Average ES Annual PPP                                                                                                                                           | 4.92      | 6.25      | 5.64      | 5.11      | 4.03      |

## **Current Year PPP Comparison**