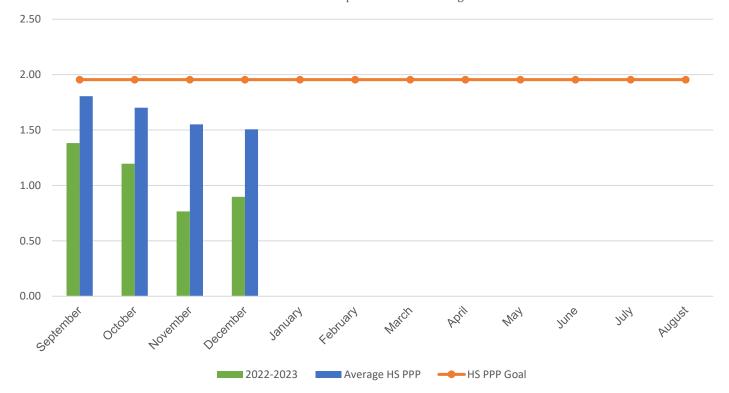

## **Northwest High School**

## POUNDS PER PERSON (PPP)

| MONTH                                                                                                                                                           | 2016–2017 | 2017–2018 | 2018–2019 | 2021-2022 | 2022-2023 |
|-----------------------------------------------------------------------------------------------------------------------------------------------------------------|-----------|-----------|-----------|-----------|-----------|
| September                                                                                                                                                       | 2.15      | 0.88      | 2.29      | 1.79      | 1.38      |
| October                                                                                                                                                         | 2.03      | 2.58      | 2.65      | 1.51      | 1.20      |
| November                                                                                                                                                        | 2.63      | 1.95      | 2.13      | 1.16      | 0.77      |
| December                                                                                                                                                        | 2.81      | 1.91      | 2.01      | 1.63      | 0.90      |
| January                                                                                                                                                         | 2.04      | 2.68      | 2.59      | 2.57      | 0.00      |
| February                                                                                                                                                        | 1.46      | 2.22      | 2.28      | 2.60      | 0.00      |
| March                                                                                                                                                           | 2.33      | 1.15      | 2.46      | 2.85      | 0.00      |
| April                                                                                                                                                           | 2.12      | 2.64      | 2.57      | 0.59      | 0.00      |
| May                                                                                                                                                             | 2.63      | 1.67      | 2.69      | 1.94      | 0.00      |
| June                                                                                                                                                            | 1.50      | 3.14      | 3.40      | 0.91      | 0.00      |
| July                                                                                                                                                            | 1.22      | 0.32      | 2.27      | 0.75      | 0.00      |
| August                                                                                                                                                          | 0.81      | 0.86      | 0.93*     | 1.95      | 0.00      |
| * Due to COVID-19 school closings and limited use of school buildings, recycling data from March 2020 through August 2021 will not be published in this report. |           |           |           |           |           |
| Your Average Annual PPP                                                                                                                                         | 1.98      | 1.83      | 2.36      | 1.69      | 1.06      |
|                                                                                                                                                                 |           |           |           |           |           |

## **Current Year PPP Comparison**

Your school's PPP compared to all MCPS high schools