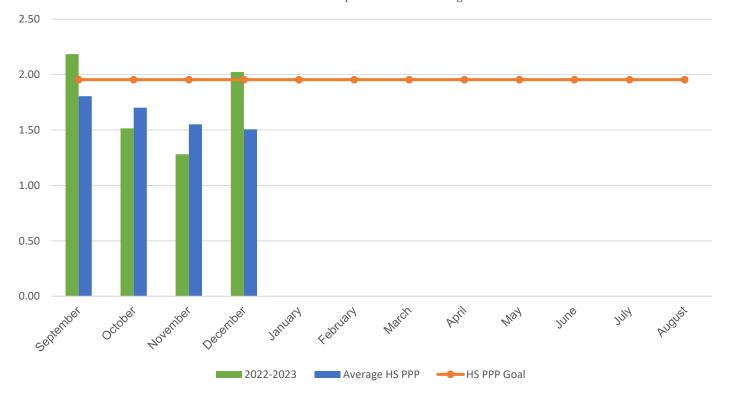

## POUNDS PER PERSON (PPP)

| MONTH                                                                                                                                                           | 2016–2017 | 2017–2018 | 2018–2019 | 2021-2022 | 2022-2023 |
|-----------------------------------------------------------------------------------------------------------------------------------------------------------------|-----------|-----------|-----------|-----------|-----------|
| September                                                                                                                                                       | 3.14      | 2.83      | 4.31      | 2.38      | 2.18      |
| October                                                                                                                                                         | 3.00      | 3.70      | 5.11      | 2.11      | 1.52      |
| November                                                                                                                                                        | 2.73      | 4.09      | 3.40      | 2.15      | 1.28      |
| December                                                                                                                                                        | 2.86      | 3.79      | 3.41      | 1.86      | 2.02      |
| January                                                                                                                                                         | 5.26      | 4.56      | 4.61      | 2.09      | 0.00      |
| February                                                                                                                                                        | 3.25      | 4.70      | 3.93      | 2.66      | 0.00      |
| March                                                                                                                                                           | 3.60      | 3.76      | 4.65      | 2.77      | 0.00      |
| April                                                                                                                                                           | 3.30      | 4.80      | 3.68      | 0.43      | 0.00      |
| May                                                                                                                                                             | 2.92      | 4.92      | 5.22      | 1.87      | 0.00      |
| June                                                                                                                                                            | 6.07      | 8.72      | 7.55      | 1.59      | 0.00      |
| July                                                                                                                                                            | 0.48      | 1.65      | 5.86      | 1.96      | 0.00      |
| August                                                                                                                                                          | 2.43      | 2.20      | 1.54*     | 1.27      | 0.00      |
| * Due to COVID-19 school closings and limited use of school buildings, recycling data from March 2020 through August 2021 will not be published in this report. |           |           |           |           |           |
| Your Average Annual PPP                                                                                                                                         | 3.25      | 4.14      | 4.44      | 1.93      | 1.75      |
|                                                                                                                                                                 |           |           |           |           |           |

Average HS Annual PPP 2.49 2.62 2.79 1.86 1.64 monthly weight of paper + weight of commingled  $\div$  (total students + staff) = PPP

## **Current Year PPP Comparison**

Your school's PPP compared to all MCPS high schools