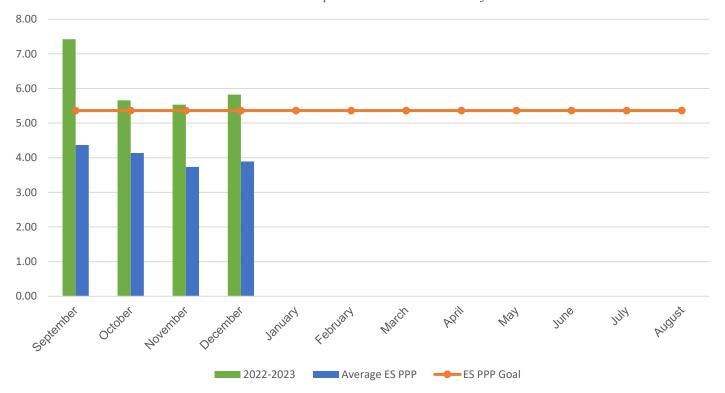

Average ES Annual PPP

## POUNDS PER PERSON (PPP)

| MONTH                                                                                                                                                           | 2016–2017 | 2017–2018 | 2018–2019 | 2021-2022 | 2022-2023 |
|-----------------------------------------------------------------------------------------------------------------------------------------------------------------|-----------|-----------|-----------|-----------|-----------|
| September                                                                                                                                                       | 6.11      | 17.19     | 7.49      | 6.64      | 7.42      |
| October                                                                                                                                                         | 6.59      | 7.70      | 9.14      | 5.12      | 5.65      |
| November                                                                                                                                                        | 5.98      | 6.21      | 8.98      | 4.98      | 5.53      |
| December                                                                                                                                                        | 4.85      | 7.26      | 6.49      | 4.99      | 5.82      |
| January                                                                                                                                                         | 6.21      | 8.08      | 9.27      | 4.78      | 0.00      |
| February                                                                                                                                                        | 14.21     | 6.87      | 7.82      | 5.57      | 0.00      |
| March                                                                                                                                                           | 16.27     | 15.79     | 8.76      | 4.81      | 0.00      |
| April                                                                                                                                                           | 12.24     | 8.13      | 7.18      | 2.27      | 0.00      |
| May                                                                                                                                                             | 14.77     | 20.49     | 11.96     | 2.75      | 0.00      |
| June                                                                                                                                                            | 17.19     | 15.79     | 13.37     | 2.60      | 0.00      |
| July                                                                                                                                                            | 1.02      | 2.26      | 7.57      | 17.70     | 0.00      |
| August                                                                                                                                                          | 3.73      | 8.04      | 2.56*     | 7.28      | 0.00      |
| * Due to COVID-19 school closings and limited use of school buildings, recycling data from March 2020 through August 2021 will not be published in this report. |           |           |           |           |           |
| Your Average Annual PPP                                                                                                                                         | 9.10      | 10.32     | 8.38      | 5.79      | 6.11      |
|                                                                                                                                                                 |           |           |           |           |           |

## **Current Year PPP Comparison**

Your school's PPP compared to all MCPS elementary schools