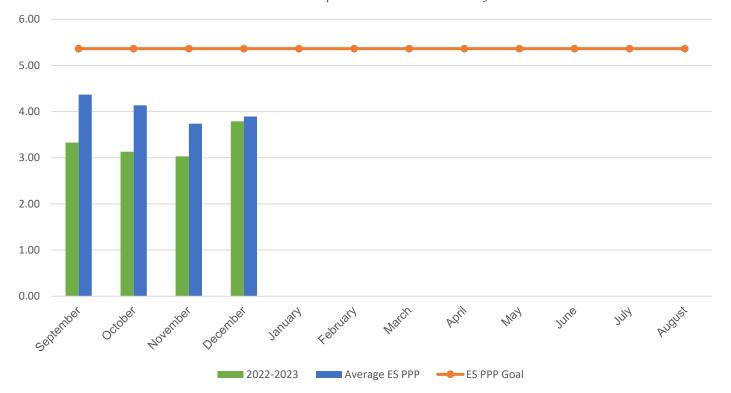

## POUNDS PER PERSON (PPP)

| MONTH                                                                                                                                                           | 2016–2017 | 2017–2018 | 2018–2019 | 2021-2022 | 2022-2023 |
|-----------------------------------------------------------------------------------------------------------------------------------------------------------------|-----------|-----------|-----------|-----------|-----------|
| September                                                                                                                                                       | 5.41      | 9.06      | 7.45      | 6.97      | 3.33      |
| October                                                                                                                                                         | 6.03      | 6.84      | 7.91      | 8.80      | 3.13      |
| November                                                                                                                                                        | 3.97      | 6.27      | 6.88      | 9.40      | 3.03      |
| December                                                                                                                                                        | 3.62      | 7.32      | 6.63      | 4.06      | 3.79      |
| January                                                                                                                                                         | 5.50      | 8.77      | 6.93      | 3.56      | 0.00      |
| February                                                                                                                                                        | 5.33      | 7.02      | 6.77      | 4.23      | 0.00      |
| March                                                                                                                                                           | 6.38      | 8.72      | 7.04      | 4.44      | 0.00      |
| April                                                                                                                                                           | 5.18      | 10.14     | 7.66      | 2.76      | 0.00      |
| May                                                                                                                                                             | 5.89      | 9.89      | 7.20      | 4.47      | 0.00      |
| June                                                                                                                                                            | 11.54     | 11.95     | 8.36      | 7.19      | 0.00      |
| July                                                                                                                                                            | 4.09      | 2.26      | 6.15      | 10.23     | 0.00      |
| August                                                                                                                                                          | 3.52      | 5.66      | 1.52*     | 1.78      | 0.00      |
| * Due to COVID-19 school closings and limited use of school buildings, recycling data from March 2020 through August 2021 will not be published in this report. |           |           |           |           |           |
|                                                                                                                                                                 |           |           | 6 - 4     |           | 2 22      |

 Your Average Annual PPP
 5.54
 7.83
 6.71
 5.66
 3.32

 Average ES Annual PPP
 4.92
 6.25
 5.64
 5.11
 4.03

 $monthly\ weight\ of\ paper\ +\ weight\ of\ commingled\ \div\ (total\ students\ +\ staff)\ =\ PPP$ 

## **Current Year PPP Comparison**

Your school's PPP compared to all MCPS elementary schools