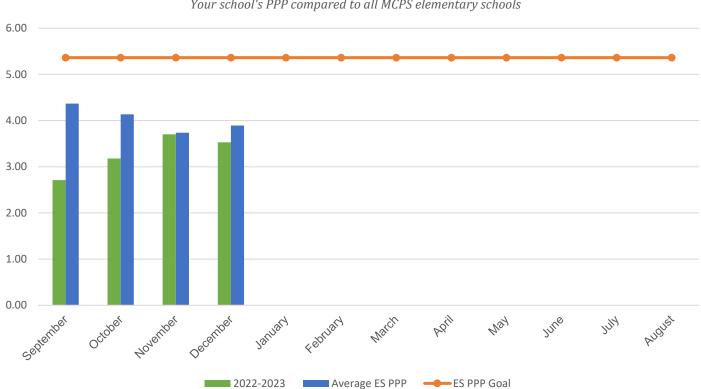

## **RECYCLING DATA Olney Elementary School**

| POUNDS PER PERSON (PPP)                                                                                                                                         |           |           |           |           |           |
|-----------------------------------------------------------------------------------------------------------------------------------------------------------------|-----------|-----------|-----------|-----------|-----------|
| MONTH                                                                                                                                                           | 2016–2017 | 2017–2018 | 2018–2019 | 2021-2022 | 2022-2023 |
| September                                                                                                                                                       | 4.11      | 4.10      | 3.42      | 0.99      | 2.71      |
| October                                                                                                                                                         | 3.72      | 3.69      | 3.52      | 8.81      | 3.18      |
| November                                                                                                                                                        | 3.39      | 5.31      | 4.01      | 5.43      | 3.70      |
| December                                                                                                                                                        | 3.22      | 4.85      | 2.58      | 3.50      | 3.53      |
| January                                                                                                                                                         | 2.76      | 4.21      | 3.39      | 3.60      | 0.00      |
| February                                                                                                                                                        | 1.98      | 5.35      | 3.39      | 4.19      | 0.00      |
| March                                                                                                                                                           | 1.72      | 6.14      | 4.54      | 5.87      | 0.00      |
| April                                                                                                                                                           | 1.51      | 4.85      | 3.13      | 3.66      | 0.00      |
| May                                                                                                                                                             | 5.43      | 6.89      | 4.26      | 3.70      | 0.00      |
| June                                                                                                                                                            | 5.84      | 12.11     | 5.40      | 3.36      | 0.00      |
| July                                                                                                                                                            | 0.81      | 2.90      | 3.09      | 8.51      | 0.00      |
| August                                                                                                                                                          | 1.87      | 2.93      | 1.83*     | 1.52      | 0.00      |
| * Due to COVID-19 school closings and limited use of school buildings, recycling data from March 2020 through August 2021 will not be published in this report. |           |           |           |           |           |
| Your Average Annual PPP                                                                                                                                         | 3.03      | 5.28      | 3.55      | 4.43      | 3.28      |
| Average ES Annual PPP                                                                                                                                           | 4.92      | 6.25      | 5.64      | 5.11      | 4.03      |

monthly weight of paper + weight of commingled ÷ (total students + staff) = PPP

## **Current Year PPP Comparison**

Your school's PPP compared to all MCPS elementary schools