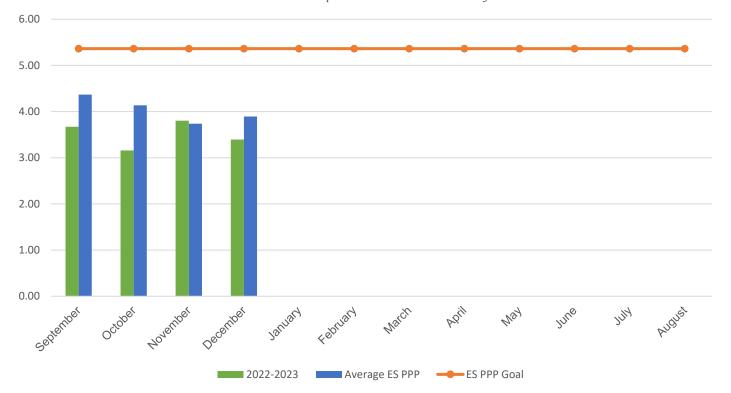

## POUNDS PER PERSON (PPP)

| MONTH                                                                                                                                                           | 2016–2017 | 2017–2018 | 2018–2019 | 2021-2022 | 2022-2023 |
|-----------------------------------------------------------------------------------------------------------------------------------------------------------------|-----------|-----------|-----------|-----------|-----------|
| September                                                                                                                                                       | 8.26      | 7.36      | 4.30      | 6.01      | 3.67      |
| October                                                                                                                                                         | 5.79      | 5.66      | 4.57      | 4.82      | 3.16      |
| November                                                                                                                                                        | 5.61      | 4.74      | 5.22      | 3.16      | 3.80      |
| December                                                                                                                                                        | 7.06      | 5.44      | 3.18      | 4.18      | 3.39      |
| January                                                                                                                                                         | 5.64      | 5.42      | 4.63      | 3.56      | 0.00      |
| February                                                                                                                                                        | 4.12      | 4.48      | 4.52      | 4.25      | 0.00      |
| March                                                                                                                                                           | 4.83      | 8.55      | 5.60      | 5.29      | 0.00      |
| April                                                                                                                                                           | 3.82      | 6.46      | 4.37      | 2.77      | 0.00      |
| May                                                                                                                                                             | 7.62      | 8.10      | 7.30      | 3.58      | 0.00      |
| June                                                                                                                                                            | 17.98     | 13.39     | 7.04      | 2.11      | 0.00      |
| July                                                                                                                                                            | 1.07      | 1.72      | 4.44      | 1.98      | 0.00      |
| August                                                                                                                                                          | 1.29      | 4.07      | 3.56*     | 6.24      | 0.00      |
| * Due to COVID-19 school closings and limited use of school buildings, recycling data from March 2020 through August 2021 will not be published in this report. |           |           |           |           |           |
|                                                                                                                                                                 | 6.00      |           |           |           | 0 = 4     |

 Your Average Annual PPP
 6.09
 6.28
 4.89
 4.00
 3.51

 Average ES Annual PPP
 4.92
 6.25
 5.64
 5.11
 4.03

 $monthly\ weight\ of\ paper\ +\ weight\ of\ commingled\ \div\ (total\ students\ +\ staff)\ =\ PPP$ 