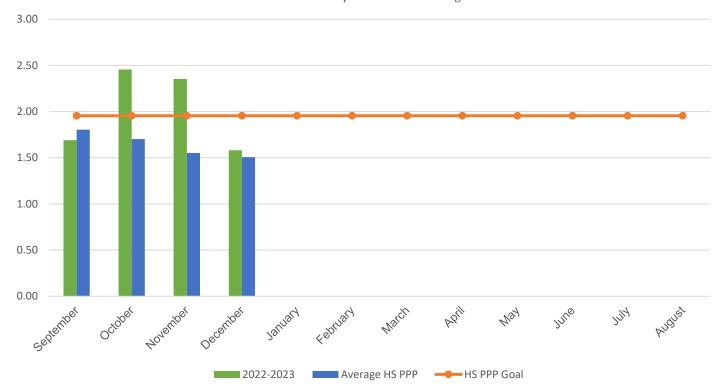

## **Paint Branch High School**

## **Current Year PPP Comparison**

Your school's PPP compared to all MCPS high schools

## POUNDS PER PERSON (PPP)

| MONTH                                                                                                                                                           | 2016–2017 | 2017–2018 | 2018–2019 | 2021-2022 | 2022-2023 |
|-----------------------------------------------------------------------------------------------------------------------------------------------------------------|-----------|-----------|-----------|-----------|-----------|
| September                                                                                                                                                       | 3.02      | 2.36      | 2.85      | 1.84      | 1.69      |
| October                                                                                                                                                         | 3.22      | 3.28      | 3.40      | 1.70      | 2.45      |
| November                                                                                                                                                        | 3.33      | 2.81      | 3.38      | 1.21      | 2.35      |
| December                                                                                                                                                        | 2.61      | 3.46      | 2.75      | 2.45      | 1.58      |
| January                                                                                                                                                         | 2.27      | 4.04      | 3.72      | 2.25      | 0.00      |
| February                                                                                                                                                        | 2.20      | 2.79      | 3.24      | 2.33      | 0.00      |
| March                                                                                                                                                           | 2.94      | 1.48      | 3.55      | 2.46      | 0.00      |
| April                                                                                                                                                           | 2.39      | 4.32      | 2.75      | 0.43      | 0.00      |
| May                                                                                                                                                             | 2.42      | 1.52      | 4.27      | 1.74      | 0.00      |
| June                                                                                                                                                            | 2.91      | 5.49      | 4.74      | 0.36      | 0.00      |
| July                                                                                                                                                            | 0.51      | 0.46      | 2.49      | 2.48      | 0.00      |
| August                                                                                                                                                          | 0.98      | 0.45      | 1.17*     | 1.41      | 0.00      |
| * Due to COVID-19 school closings and limited use of school buildings, recycling data from March 2020 through August 2021 will not be published in this report. |           |           |           |           |           |
| Your Average Annual PPP                                                                                                                                         | 2.40      | 2.71      | 3.19      | 1.72      | 2.02      |
|                                                                                                                                                                 |           |           |           |           |           |