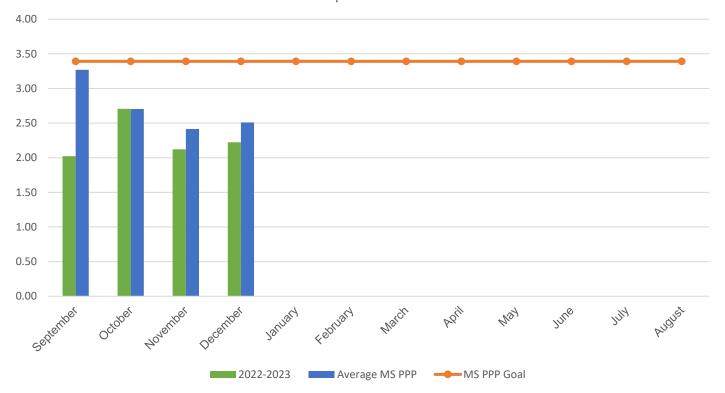

## POUNDS PER PERSON (PPP)

| MONTH                                                                                                                                                           | 2016–2017 | 2017–2018 | 2018–2019 | 2021-2022 | 2022-2023 |
|-----------------------------------------------------------------------------------------------------------------------------------------------------------------|-----------|-----------|-----------|-----------|-----------|
| September                                                                                                                                                       | 3.92      | 6.03      | 3.67      | 1.96      | 2.02      |
| October                                                                                                                                                         | 3.59      | 4.00      | 4.20      | 3.65      | 2.71      |
| November                                                                                                                                                        | 4.16      | 4.72      | 3.15      | 2.35      | 2.12      |
| December                                                                                                                                                        | 3.14      | 3.30      | 3.49      | 3.26      | 2.22      |
| January                                                                                                                                                         | 3.54      | 4.85      | 3.96      | 2.37      | 0.00      |
| February                                                                                                                                                        | 5.32      | 4.66      | 3.55      | 2.88      | 0.00      |
| March                                                                                                                                                           | 6.60      | 8.74      | 3.56      | 3.02      | 0.00      |
| April                                                                                                                                                           | 5.43      | 5.23      | 3.87      | 0.58      | 0.00      |
| May                                                                                                                                                             | 4.67      | 10.12     | 4.51      | 1.84      | 0.00      |
| June                                                                                                                                                            | 9.72      | 10.85     | 6.40      | 0.35      | 0.00      |
| July                                                                                                                                                            | 0.64      | 0.46      | 3.95      | 1.63      | 0.00      |
| August                                                                                                                                                          | 3.12      | 3.00      | 1.33*     | 1.28      | 0.00      |
| * Due to COVID-19 school closings and limited use of school buildings, recycling data from March 2020 through August 2021 will not be published in this report. |           |           |           |           |           |
| V A 1000                                                                                                                                                        |           |           | 0.00      | 0.40      |           |

 Your Average Annual PPP
 4.49
 5.50
 3.80
 2.10
 2.27

 Average MS Annual PPP
 3.36
 4.57
 4.55
 3.23
 2.72

 $monthly\ weight\ of\ paper\ +\ weight\ of\ commingled\ \div\ (total\ students\ +\ staff)\ =\ PPP$ 

## **Current Year PPP Comparison**

Your school's PPP compared to all MCPS middle schools