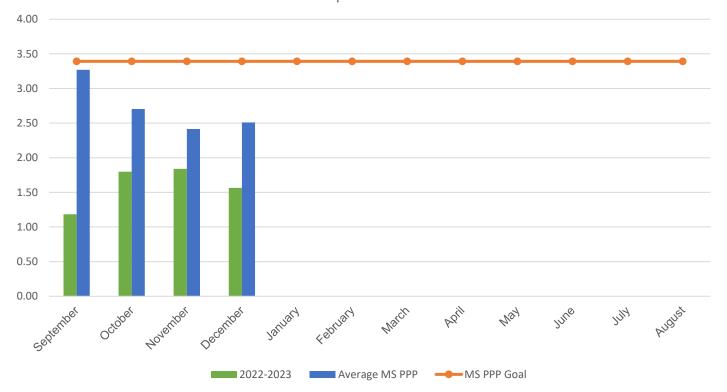

## Rosa M. Parks Middle School

## POUNDS PER PERSON (PPP)

| MONTH                                                                                                                                                           | 2016–2017 | 2017–2018 | 2018–2019 | 2021-2022 | 2022-2023 |
|-----------------------------------------------------------------------------------------------------------------------------------------------------------------|-----------|-----------|-----------|-----------|-----------|
| September                                                                                                                                                       | 3.12      | 3.58      | 4.56      | 3.75      | 1.18      |
| October                                                                                                                                                         | 3.53      | 5.18      | 4.98      | 3.89      | 1.80      |
| November                                                                                                                                                        | 3.32      | 4.72      | 3.68      | 2.37      | 1.84      |
| December                                                                                                                                                        | 2.38      | 4.73      | 3.80      | 1.94      | 1.56      |
| January                                                                                                                                                         | 3.51      | 6.33      | 4.09      | 2.48      | 0.00      |
| February                                                                                                                                                        | 4.78      | 5.80      | 4.09      | 3.72      | 0.00      |
| March                                                                                                                                                           | 5.13      | 5.68      | 4.32      | 2.73      | 0.00      |
| April                                                                                                                                                           | 4.76      | 5.20      | 4.24      | 0.99      | 0.00      |
| May                                                                                                                                                             | 4.51      | 6.48      | 4.28      | 2.29      | 0.00      |
| June                                                                                                                                                            | 5.38      | 12.11     | 7.41      | 1.95      | 0.00      |
| July                                                                                                                                                            | 0.39      | 0.76      | 4.17      | 10.20     | 0.00      |
| August                                                                                                                                                          | 2.84      | 4.19      | 1.48*     | 2.72      | 0.00      |
| * Due to COVID-19 school closings and limited use of school buildings, recycling data from March 2020 through August 2021 will not be published in this report. |           |           |           |           |           |
| Your Average Annual PPP                                                                                                                                         | 3.64      | 5.39      | 4.26      | 3.25      | 1.60      |

## **Current Year PPP Comparison**

Your school's PPP compared to all MCPS middle schools