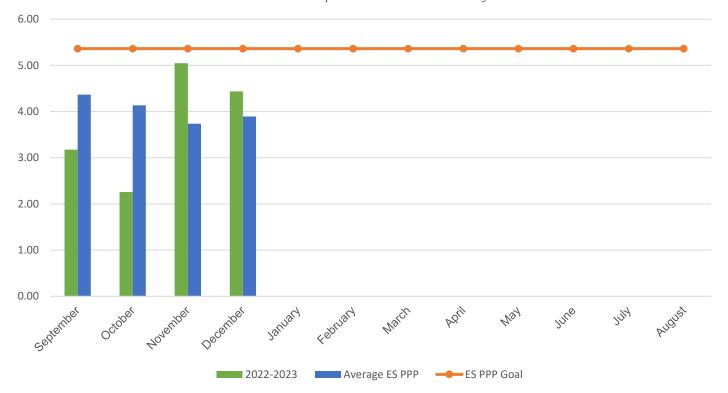

Average ES Annual PPP

## POUNDS PER PERSON (PPP)

| MONTH                                                                                                                                                           | 2016–2017 | 2017–2018 | 2018–2019 | 2021-2022 | 2022-2023 |
|-----------------------------------------------------------------------------------------------------------------------------------------------------------------|-----------|-----------|-----------|-----------|-----------|
| September                                                                                                                                                       | 6.87      | 10.48     | 7.08      | 6.30      | 3.17      |
| October                                                                                                                                                         | 5.29      | 6.32      | 8.17      | 4.66      | 2.26      |
| November                                                                                                                                                        | 5.65      | 5.51      | 8.34      | 4.49      | 5.05      |
| December                                                                                                                                                        | 5.62      | 8.54      | 6.45      | 4.72      | 4.44      |
| January                                                                                                                                                         | 5.92      | 7.76      | 8.69      | 4.26      | 0.00      |
| February                                                                                                                                                        | 8.04      | 5.97      | 7.76      | 5.74      | 0.00      |
| March                                                                                                                                                           | 8.70      | 11.41     | 9.61      | 3.85      | 0.00      |
| April                                                                                                                                                           | 7.05      | 8.46      | 7.02      | 2.17      | 0.00      |
| May                                                                                                                                                             | 9.23      | 13.39     | 9.08      | 7.15      | 0.00      |
| June                                                                                                                                                            | 17.00     | 11.04     | 10.45     | 4.28      | 0.00      |
| July                                                                                                                                                            | 2.82      | 3.37      | 7.41      | 7.47      | 0.00      |
| August                                                                                                                                                          | 2.48      | 5.84      | 5.83*     | 1.50      | 0.00      |
| * Due to COVID-19 school closings and limited use of school buildings, recycling data from March 2020 through August 2021 will not be published in this report. |           |           |           |           |           |
| Your Average Annual PPP                                                                                                                                         | 7.05      | 8.17      | 7.99      | 4.72      | 3.73      |
|                                                                                                                                                                 |           |           |           |           |           |

## **Current Year PPP Comparison**

Your school's PPP compared to all MCPS elementary schools