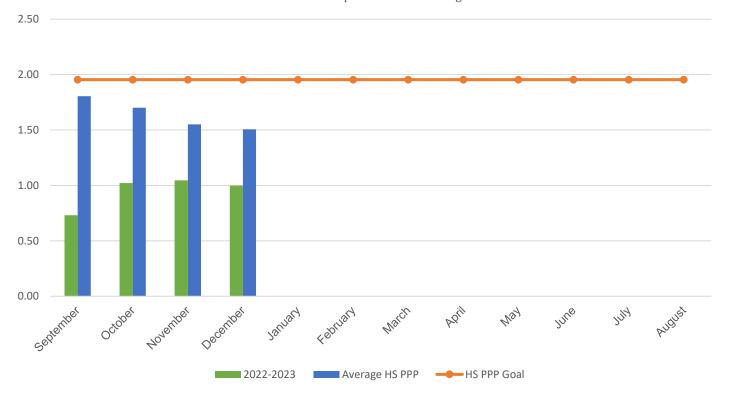

Average HS Annual PPP

## POUNDS PER PERSON (PPP)

| MONTH                                                                                                                                                           | 2016–2017 | 2017–2018 | 2018–2019 | 2021-2022 | 2022-2023 |
|-----------------------------------------------------------------------------------------------------------------------------------------------------------------|-----------|-----------|-----------|-----------|-----------|
| September                                                                                                                                                       | 1.72      | 2.68      | 2.57      | 1.59      | 0.73      |
| October                                                                                                                                                         | 2.17      | 2.66      | 3.41      | 1.89      | 1.02      |
| November                                                                                                                                                        | 2.74      | 2.35      | 2.51      | 1.65      | 1.05      |
| December                                                                                                                                                        | 2.05      | 2.04      | 2.53      | 1.89      | 1.00      |
| January                                                                                                                                                         | 3.00      | 2.82      | 2.93      | 2.26      | 0.00      |
| February                                                                                                                                                        | 2.23      | 2.62      | 2.27      | 2.29      | 0.00      |
| March                                                                                                                                                           | 2.68      | 2.86      | 2.84      | 2.50      | 0.00      |
| April                                                                                                                                                           | 2.32      | 3.31      | 2.99      | 0.67      | 0.00      |
| May                                                                                                                                                             | 2.33      | 3.55      | 3.18      | 2.23      | 0.00      |
| June                                                                                                                                                            | 4.15      | 4.05      | 3.99      | 0.97      | 0.00      |
| July                                                                                                                                                            | 0.56      | 0.92      | 2.60      | 2.08      | 0.00      |
| August                                                                                                                                                          | 1.10      | 2.46      | 0.47*     | 0.54      | 0.00      |
| * Due to COVID-19 school closings and limited use of school buildings, recycling data from March 2020 through August 2021 will not be published in this report. |           |           |           |           |           |
| Your Average Annual PPP                                                                                                                                         | 2 25      | 2 69      | 2 69      | 1 82      | 0.95      |

## **Current Year PPP Comparison**

Your school's PPP compared to all MCPS high schools