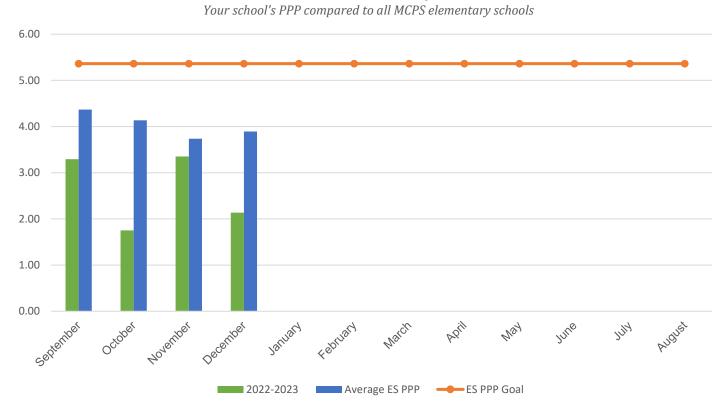

## **Piney Branch Elementary School**

| POUNDS PER PERSON (PPP)                                                                                                                                         |           |           |           |           |           |
|-----------------------------------------------------------------------------------------------------------------------------------------------------------------|-----------|-----------|-----------|-----------|-----------|
| MONTH                                                                                                                                                           | 2016–2017 | 2017–2018 | 2018–2019 | 2021-2022 | 2022-2023 |
| September                                                                                                                                                       | 6.19      | 4.76      | 3.07      | 6.80      | 3.29      |
| October                                                                                                                                                         | 4.67      | 3.84      | 3.58      | 3.46      | 1.75      |
| November                                                                                                                                                        | 5.32      | 4.26      | 3.97      | 7.21      | 3.35      |
| December                                                                                                                                                        | 4.78      | 4.22      | 2.48      | 3.74      | 2.14      |
| January                                                                                                                                                         | 4.54      | 3.76      | 3.79      | 2.92      | 0.00      |
| February                                                                                                                                                        | 3.43      | 4.08      | 3.35      | 4.52      | 0.00      |
| March                                                                                                                                                           | 4.42      | 6.47      | 4.21      | 3.89      | 0.00      |
| April                                                                                                                                                           | 3.65      | 4.14      | 3.51      | 2.21      | 0.00      |
| May                                                                                                                                                             | 4.12      | 6.42      | 4.46      | 4.31      | 0.00      |
| June                                                                                                                                                            | 9.23      | 9.70      | 4.72      | 6.35      | 0.00      |
| July                                                                                                                                                            | 1.65      | 2.73      | 3.20      | 7.77      | 0.00      |
| August                                                                                                                                                          | 2.05      | 3.15      | 2.28*     | 1.51      | 0.00      |
| * Due to COVID-19 school closings and limited use of school buildings, recycling data from March 2020 through August 2021 will not be published in this report. |           |           |           |           |           |
| Your Average Annual PPP                                                                                                                                         | 4.50      | 4.79      | 3.55      | 4.56      | 2.63      |
| Average ES Annual PPP                                                                                                                                           | 4.92      | 6.25      | 5.64      | 5.11      | 4.03      |

## Current Year PPP Comparison