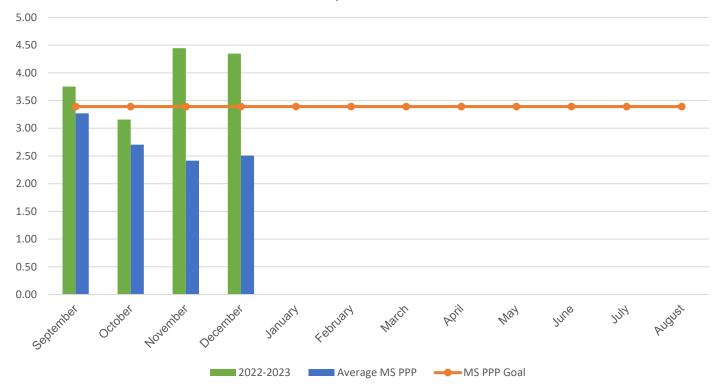

## POUNDS PER PERSON (PPP)

| MONTH                                                                                                                                                           | 2016–2017 | 2017–2018 | 2018–2019 | 2021-2022 | 2022-2023 |
|-----------------------------------------------------------------------------------------------------------------------------------------------------------------|-----------|-----------|-----------|-----------|-----------|
| September                                                                                                                                                       | 4.47      | 5.75      | 4.41      | 9.43      | 4.15      |
| October                                                                                                                                                         | 2.86      | 4.67      | 5.32      | 6.23      | 3.23      |
| November                                                                                                                                                        | 3.25      | 6.16      | 5.52      | 6.09      | 1.77      |
| December                                                                                                                                                        | 3.51      | 4.46      | 4.21      | 4.74      | 1.90      |
| January                                                                                                                                                         | 4.42      | 5.73      | 5.81      | 6.23      | 0.00      |
| February                                                                                                                                                        | 4.57      | 5.80      | 4.23      | 6.51      | 0.00      |
| March                                                                                                                                                           | 5.51      | 8.42      | 4.95      | 6.75      | 0.00      |
| April                                                                                                                                                           | 4.20      | 6.25      | 4.64      | 6.63      | 0.00      |
| May                                                                                                                                                             | 6.42      | 8.56      | 6.89      | 7.18      | 0.00      |
| June                                                                                                                                                            | 7.01      | 11.96     | 5.50      | 9.66      | 0.00      |
| July                                                                                                                                                            | 0.30      | 2.17      | 2.97      | 1.14      | 0.00      |
| August                                                                                                                                                          | 2.02      | 5.83      | 3.23*     | 0.50      | 0.00      |
| * Due to COVID-19 school closings and limited use of school buildings, recycling data from March 2020 through August 2021 will not be published in this report. |           |           |           |           |           |
|                                                                                                                                                                 |           | 6.04      |           |           | 2.22      |

 Your Average Annual PPP
 4.04
 6.31
 4.81
 4.62
 3.93

 Average MS Annual PPP
 3.36
 4.57
 4.55
 3.23
 2.72

monthly weight of paper + weight of commingled  $\div$  (total students + staff) = **PPP** 

## **Current Year PPP Comparison**

Your school's PPP compared to all MCPS middle schools