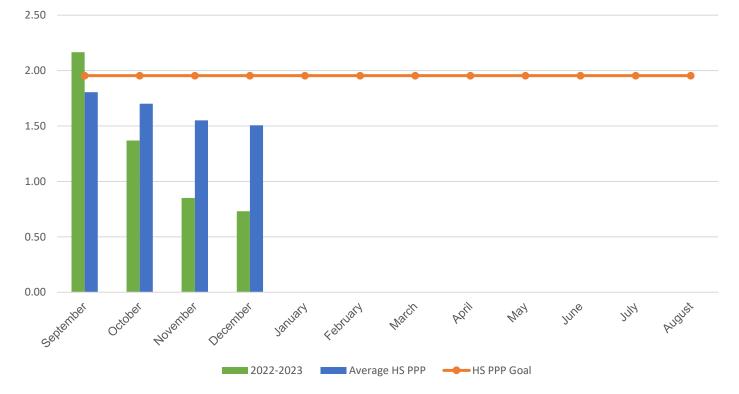

## **RECYCLING DATA** Poolesville High School

| POUNDS PER PERSON (PPP)                                                                                                                                         |           |           |           |           |           |
|-----------------------------------------------------------------------------------------------------------------------------------------------------------------|-----------|-----------|-----------|-----------|-----------|
| MONTH                                                                                                                                                           | 2016–2017 | 2017–2018 | 2018–2019 | 2021-2022 | 2022-2023 |
| September                                                                                                                                                       | 3.01      | 1.71      | 2.58      | 1.81      | 2.17      |
| October                                                                                                                                                         | 2.37      | 2.56      | 2.63      | 3.23      | 1.37      |
| November                                                                                                                                                        | 1.19      | 2.79      | 3.11      | 1.62      | 0.85      |
| December                                                                                                                                                        | 2.64      | 2.45      | 2.27      | 1.96      | 0.73      |
| January                                                                                                                                                         | 2.60      | 2.73      | 3.01      | 2.18      | 0.00      |
| February                                                                                                                                                        | 0.90      | 2.29      | 2.41      | 2.86      | 0.00      |
| March                                                                                                                                                           | 1.08      | 2.46      | 2.68      | 3.11      | 0.00      |
| April                                                                                                                                                           | 0.86      | 3.31      | 2.58      | 0.70      | 0.00      |
| May                                                                                                                                                             | 1.64      | 3.02      | 3.47      | 2.14      | 0.00      |
| June                                                                                                                                                            | 3.93      | 4.73      | 3.69      | 0.37      | 0.00      |
| July                                                                                                                                                            | 0.67      | 0.32      | 1.46      | 2.71      | 0.00      |
| August                                                                                                                                                          | 0.92      | 0.81      | 1.58*     | 0.94      | 0.00      |
| * Due to COVID-19 school closings and limited use of school buildings, recycling data from March 2020 through August 2021 will not be published in this report. |           |           |           |           |           |
| Your Average Annual PPP                                                                                                                                         | 1.82      | 2.43      | 2.62      | 1.97      | 1.28      |
| Average HS Annual PPP                                                                                                                                           | 2.49      | 2.62      | 2.79      | 1.86      | 1.64      |

## **Current Year PPP Comparison**