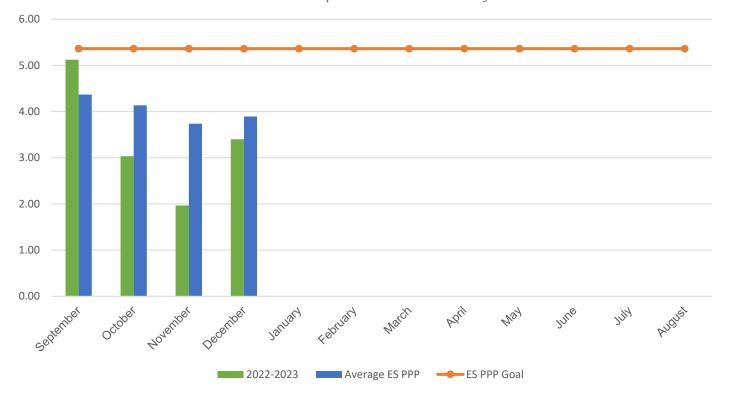

## **Potomac Elementary School**

## POUNDS PER PERSON (PPP)

| MONTH                                                                                                                                                           | 2016–2017 | 2017–2018 | 2018–2019 | 2021-2022 | 2022-2023 |
|-----------------------------------------------------------------------------------------------------------------------------------------------------------------|-----------|-----------|-----------|-----------|-----------|
| September                                                                                                                                                       | 4.58      | 5.67      | 6.28      | 11.27     | 5.12      |
| October                                                                                                                                                         | 5.79      | 4.13      | 7.00      | 15.53     | 3.03      |
| November                                                                                                                                                        | 3.20      | 4.82      | 5.49      | 8.93      | 1.97      |
| December                                                                                                                                                        | 2.17      | 4.88      | 5.89      | 5.43      | 3.40      |
| January                                                                                                                                                         | 3.06      | 5.79      | 5.96      | 4.42      | 0.00      |
| February                                                                                                                                                        | 5.92      | 6.22      | 4.93      | 5.69      | 0.00      |
| March                                                                                                                                                           | 7.50      | 10.12     | 5.30      | 6.50      | 0.00      |
| April                                                                                                                                                           | 6.33      | 8.98      | 7.56      | 3.98      | 0.00      |
| May                                                                                                                                                             | 5.92      | 12.01     | 6.72      | 6.72      | 0.00      |
| June                                                                                                                                                            | 14.96     | 10.43     | 10.81     | 3.53      | 0.00      |
| July                                                                                                                                                            | 1.90      | 1.71      | 5.47      | 4.19      | 0.00      |
| August                                                                                                                                                          | 4.58      | 4.98      | 0.80*     | 2.19      | 0.00      |
| * Due to COVID-19 school closings and limited use of school buildings, recycling data from March 2020 through August 2021 will not be published in this report. |           |           |           |           |           |
| Your Average Annual PPP                                                                                                                                         | 5.49      | 6.64      | 6.02      | 6.53      | 3.38      |
|                                                                                                                                                                 |           |           |           |           |           |

## **Current Year PPP Comparison**

Your school's PPP compared to all MCPS elementary schools