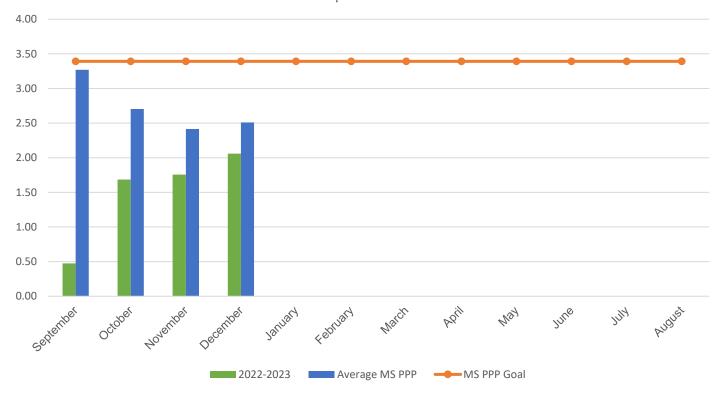

## POUNDS PER PERSON (PPP)

| MONTH                                                                                                                                                           | 2016–2017 | 2017–2018 | 2018–2019 | 2021-2022 | 2022-2023 |
|-----------------------------------------------------------------------------------------------------------------------------------------------------------------|-----------|-----------|-----------|-----------|-----------|
| September                                                                                                                                                       | 2.36      | 1.79      | 4.10      | 4.87      | 0.48      |
| October                                                                                                                                                         | 2.31      | 4.09      | 5.41      | 1.64      | 1.68      |
| November                                                                                                                                                        | 3.89      | 3.80      | 3.71      | 1.80      | 1.76      |
| December                                                                                                                                                        | 2.36      | 2.17      | 3.77      | 2.18      | 2.06      |
| January                                                                                                                                                         | 3.31      | 2.90      | 4.81      | 2.95      | 0.00      |
| February                                                                                                                                                        | 1.74      | 2.63      | 3.97      | 2.93      | 0.00      |
| March                                                                                                                                                           | 1.82      | 1.95      | 4.53      | 3.40      | 0.00      |
| April                                                                                                                                                           | 1.72      | 4.90      | 4.52      | 1.42      | 0.00      |
| May                                                                                                                                                             | 1.95      | 2.22      | 6.09      | 2.73      | 0.00      |
| June                                                                                                                                                            | 2.68      | 7.39      | 7.60      | 1.54      | 0.00      |
| July                                                                                                                                                            | 0.59      | 0.23      | 5.55      | 0.94      | 0.00      |
| August                                                                                                                                                          | 0.43      | 1.10      | 1.80*     | 0.99      | 0.00      |
| * Due to COVID-19 school closings and limited use of school buildings, recycling data from March 2020 through August 2021 will not be published in this report. |           |           |           |           |           |
| Your Average Annual PPP                                                                                                                                         | 2.10      | 2.93      | 4.66      | 2.28      | 1.49      |

monthly weight of paper + weight of commingled  $\div$  (total students + staff) = **PPP** 

4.57

4.55

3.23

2.72

3.36