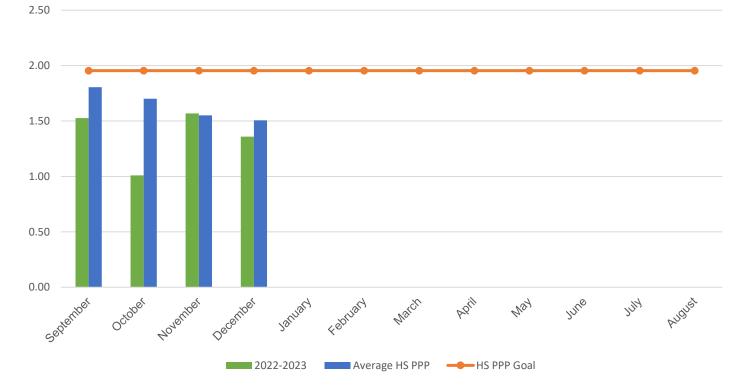

## **RECYCLING DATA** Quince Orchard High School

| POUNDS PER PERSON (PPP)                                                                                                                                         |           |           |           |           |           |
|-----------------------------------------------------------------------------------------------------------------------------------------------------------------|-----------|-----------|-----------|-----------|-----------|
| MONTH                                                                                                                                                           | 2016–2017 | 2017–2018 | 2018–2019 | 2021-2022 | 2022-2023 |
| September                                                                                                                                                       | 3.01      | 2.88      | 3.38      | 1.97      | 1.53      |
| October                                                                                                                                                         | 2.20      | 3.01      | 3.49      | 1.22      | 1.01      |
| November                                                                                                                                                        | 2.72      | 3.42      | 3.14      | 1.31      | 1.57      |
| December                                                                                                                                                        | 2.29      | 2.99      | 2.89      | 1.84      | 1.36      |
| January                                                                                                                                                         | 2.73      | 4.00      | 3.93      | 2.50      | 0.00      |
| February                                                                                                                                                        | 2.00      | 3.60      | 3.35      | 3.07      | 0.00      |
| March                                                                                                                                                           | 2.27      | 2.74      | 3.46      | 2.63      | 0.00      |
| April                                                                                                                                                           | 2.08      | 2.92      | 3.36      | 1.40      | 0.00      |
| May                                                                                                                                                             | 1.72      | 3.75      | 3.76      | 2.31      | 0.00      |
| June                                                                                                                                                            | 3.23      | 5.72      | 4.70      | 2.16      | 0.00      |
| July                                                                                                                                                            | 0.89      | 0.53      | 2.73      | 0.23      | 0.00      |
| August                                                                                                                                                          | 1.20      | 2.09      | 2.30*     | 2.32      | 0.00      |
| * Due to COVID-19 school closings and limited use of school buildings, recycling data from March 2020 through August 2021 will not be published in this report. |           |           |           |           |           |
| Your Average Annual PPP                                                                                                                                         | 2.19      | 3.14      | 3.38      | 1.91      | 1.37      |
| Average HS Annual PPP                                                                                                                                           | 2.49      | 2.62      | 2.79      | 1.86      | 1.64      |

## **Current Year PPP Comparison**