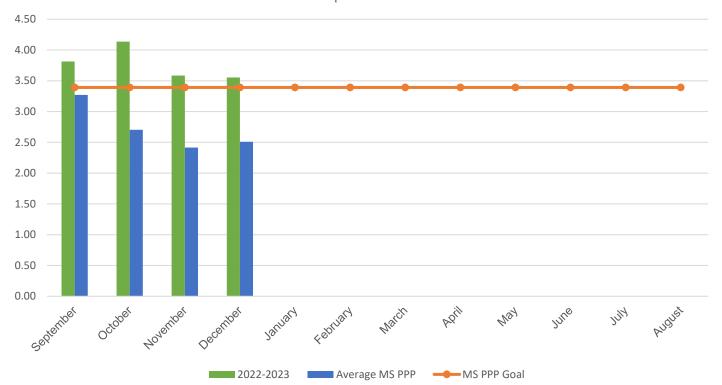

Average MS Annual PPP

## **Redland Middle School**

## POUNDS PER PERSON (PPP)

| MONTH                                                                                                                                                           | 2016–2017 | 2017–2018 | 2018–2019 | 2021-2022 | 2022-2023 |
|-----------------------------------------------------------------------------------------------------------------------------------------------------------------|-----------|-----------|-----------|-----------|-----------|
| September                                                                                                                                                       | 5.25      | 6.81      | 6.10      | 5.34      | 3.81      |
| October                                                                                                                                                         | 4.14      | 7.52      | 7.34      | 5.32      | 4.13      |
| November                                                                                                                                                        | 4.16      | 5.95      | 5.34      | 3.15      | 3.58      |
| December                                                                                                                                                        | 2.87      | 6.62      | 5.10      | 3.25      | 3.55      |
| January                                                                                                                                                         | 4.49      | 9.22      | 5.85      | 3.83      | 0.00      |
| February                                                                                                                                                        | 2.61      | 7.47      | 5.61      | 4.67      | 0.00      |
| March                                                                                                                                                           | 2.58      | 6.75      | 6.42      | 5.50      | 0.00      |
| April                                                                                                                                                           | 1.93      | 9.83      | 6.07      | 2.88      | 0.00      |
| May                                                                                                                                                             | 1.16      | 5.79      | 6.90      | 5.58      | 0.00      |
| June                                                                                                                                                            | 3.14      | 16.61     | 9.33      | 6.23      | 0.00      |
| July                                                                                                                                                            | 3.93      | 2.01      | 5.16      | 5.57      | 0.00      |
| August                                                                                                                                                          | 1.98      | 3.09      | 1.64*     | 1.84      | 0.00      |
| * Due to COVID-19 school closings and limited use of school buildings, recycling data from March 2020 through August 2021 will not be published in this report. |           |           |           |           |           |
| Your Average Annual PPP                                                                                                                                         | 3.19      | 7.31      | 5.90      | 4.43      | 3.77      |
|                                                                                                                                                                 |           |           |           |           |           |

## **Current Year PPP Comparison**

4.57

3.36

Your school's PPP compared to all MCPS middle schools