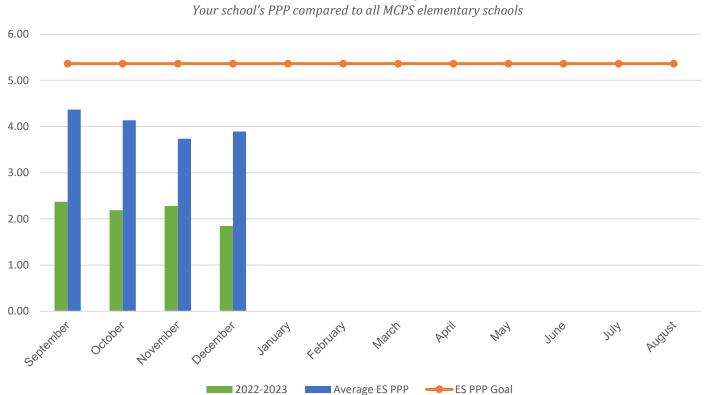

## Judith A. Resnik Elementary School

| POUNDS PER PERSON (PPP)                                                                                                                                         |           |           |           |           |           |
|-----------------------------------------------------------------------------------------------------------------------------------------------------------------|-----------|-----------|-----------|-----------|-----------|
| MONTH                                                                                                                                                           | 2016–2017 | 2017–2018 | 2018–2019 | 2021-2022 | 2022-2023 |
| September                                                                                                                                                       | 4.50      | 6.63      | 2.86      | 4.44      | 2.37      |
| October                                                                                                                                                         | 4.65      | 3.05      | 2.83      | 5.06      | 2.19      |
| November                                                                                                                                                        | 4.09      | 1.86      | 2.65      | 3.64      | 2.28      |
| December                                                                                                                                                        | 4.23      | 2.27      | 2.57      | 3.75      | 1.85      |
| January                                                                                                                                                         | 2.59      | 3.26      | 3.35      | 3.67      | 0.00      |
| February                                                                                                                                                        | 8.31      | 2.33      | 2.40      | 4.90      | 0.00      |
| March                                                                                                                                                           | 9.16      | 8.38      | 2.72      | 4.05      | 0.00      |
| April                                                                                                                                                           | 8.36      | 3.00      | 2.86      | 2.76      | 0.00      |
| May                                                                                                                                                             | 7.54      | 10.92     | 3.50      | 5.17      | 0.00      |
| June                                                                                                                                                            | 8.77      | 5.86      | 4.13      | 5.32      | 0.00      |
| July                                                                                                                                                            | 2.52      | 5.01      | 2.42      | 9.68      | 0.00      |
| August                                                                                                                                                          | 1.85      | 5.38      | 0.24*     | 2.66      | 0.00      |
| * Due to COVID-19 school closings and limited use of school buildings, recycling data from March 2020 through August 2021 will not be published in this report. |           |           |           |           |           |
| Your Average Annual PPP                                                                                                                                         | 5.55      | 4.83      | 2.71      | 4.59      | 2.17      |
| Average ES Annual PPP                                                                                                                                           | 4.92      | 6.25      | 5.64      | 5.11      | 4.03      |