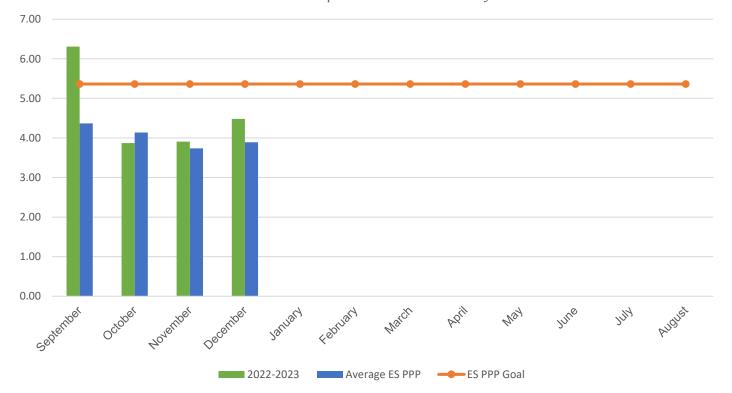

## POUNDS PER PERSON (PPP)

| 4.59                                                                                                                                                          | 2.71                                                                  | 7.36                                                                                                                                                                                                | 0.70                                                                                                                                                                                                                                                                                                                                                      |                                                                                                                                                                                                                                                                                                                                                                                                                                                                         |
|---------------------------------------------------------------------------------------------------------------------------------------------------------------|-----------------------------------------------------------------------|-----------------------------------------------------------------------------------------------------------------------------------------------------------------------------------------------------|-----------------------------------------------------------------------------------------------------------------------------------------------------------------------------------------------------------------------------------------------------------------------------------------------------------------------------------------------------------|-------------------------------------------------------------------------------------------------------------------------------------------------------------------------------------------------------------------------------------------------------------------------------------------------------------------------------------------------------------------------------------------------------------------------------------------------------------------------|
| 4.50                                                                                                                                                          |                                                                       | 7.30                                                                                                                                                                                                | 3.79                                                                                                                                                                                                                                                                                                                                                      | 6.31                                                                                                                                                                                                                                                                                                                                                                                                                                                                    |
| 4.59                                                                                                                                                          | 7.52                                                                  | 8.56                                                                                                                                                                                                | 3.39                                                                                                                                                                                                                                                                                                                                                      | 3.87                                                                                                                                                                                                                                                                                                                                                                                                                                                                    |
| 4.76                                                                                                                                                          | 6.37                                                                  | 7.28                                                                                                                                                                                                | 3.09                                                                                                                                                                                                                                                                                                                                                      | 3.91                                                                                                                                                                                                                                                                                                                                                                                                                                                                    |
| 3.71                                                                                                                                                          | 6.29                                                                  | 7.08                                                                                                                                                                                                | 4.38                                                                                                                                                                                                                                                                                                                                                      | 4.48                                                                                                                                                                                                                                                                                                                                                                                                                                                                    |
| 3.81                                                                                                                                                          | 8.81                                                                  | 8.51                                                                                                                                                                                                | 4.67                                                                                                                                                                                                                                                                                                                                                      | 0.00                                                                                                                                                                                                                                                                                                                                                                                                                                                                    |
| 3.93                                                                                                                                                          | 7.12                                                                  | 7.06                                                                                                                                                                                                | 3.65                                                                                                                                                                                                                                                                                                                                                      | 0.00                                                                                                                                                                                                                                                                                                                                                                                                                                                                    |
| 3.97                                                                                                                                                          | 4.32                                                                  | 7.74                                                                                                                                                                                                | 5.59                                                                                                                                                                                                                                                                                                                                                      | 0.00                                                                                                                                                                                                                                                                                                                                                                                                                                                                    |
| 3.90                                                                                                                                                          | 8.41                                                                  | 7.36                                                                                                                                                                                                | 3.90                                                                                                                                                                                                                                                                                                                                                      | 0.00                                                                                                                                                                                                                                                                                                                                                                                                                                                                    |
| 5.34                                                                                                                                                          | 5.26                                                                  | 7.26                                                                                                                                                                                                | 4.27                                                                                                                                                                                                                                                                                                                                                      | 0.00                                                                                                                                                                                                                                                                                                                                                                                                                                                                    |
| 10.09                                                                                                                                                         | 11.43                                                                 | 10.49                                                                                                                                                                                               | 4.55                                                                                                                                                                                                                                                                                                                                                      | 0.00                                                                                                                                                                                                                                                                                                                                                                                                                                                                    |
| 2.38                                                                                                                                                          | 1.95                                                                  | 9.31                                                                                                                                                                                                | 9.25                                                                                                                                                                                                                                                                                                                                                      | 0.00                                                                                                                                                                                                                                                                                                                                                                                                                                                                    |
| 2.52                                                                                                                                                          | 5.33                                                                  | 1.91*                                                                                                                                                                                               | 2.35                                                                                                                                                                                                                                                                                                                                                      | 0.00                                                                                                                                                                                                                                                                                                                                                                                                                                                                    |
| Due to COVID-19 school closings and limited use of school buildings, recycling data from March 2020 through August 2021 will not be published in this report. |                                                                       |                                                                                                                                                                                                     |                                                                                                                                                                                                                                                                                                                                                           |                                                                                                                                                                                                                                                                                                                                                                                                                                                                         |
|                                                                                                                                                               | 3.71<br>3.81<br>3.93<br>3.97<br>3.90<br>5.34<br>10.09<br>2.38<br>2.52 | 4.76     6.37       3.71     6.29       3.81     8.81       3.93     7.12       3.97     4.32       3.90     8.41       5.34     5.26       10.09     11.43       2.38     1.95       2.52     5.33 | 4.76       6.37       7.28         3.71       6.29       7.08         3.81       8.81       8.51         3.93       7.12       7.06         3.97       4.32       7.74         3.90       8.41       7.36         5.34       5.26       7.26         10.09       11.43       10.49         2.38       1.95       9.31         2.52       5.33       1.91* | 4.76       6.37       7.28       3.09         3.71       6.29       7.08       4.38         3.81       8.81       8.51       4.67         3.93       7.12       7.06       3.65         3.97       4.32       7.74       5.59         3.90       8.41       7.36       3.90         5.34       5.26       7.26       4.27         10.09       11.43       10.49       4.55         2.38       1.95       9.31       9.25         2.52       5.33       1.91*       2.35 |

 Your Average Annual PPP
 4.46
 6.29
 7.49
 4.41
 4.64

 Average ES Annual PPP
 4.92
 6.25
 5.64
 5.11
 4.03

monthly weight of paper + weight of commingled ÷ (total students + staff) = PPP