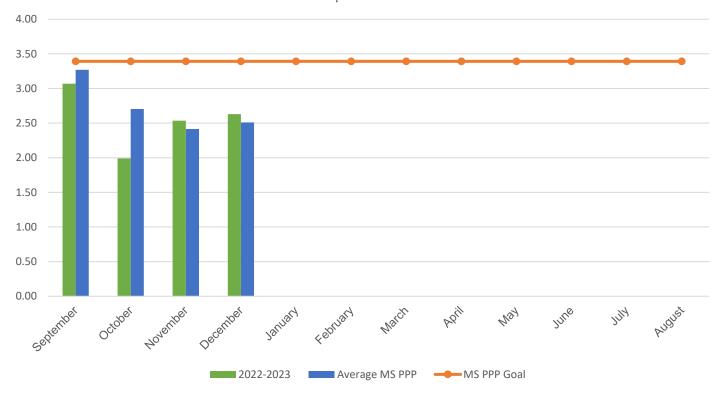

## **Ridgeview Middle School**

## POUNDS PER PERSON (PPP)

| MONTH                                                                                                                                                           | 2016-2017 | 2017–2018 | 2018–2019 | 2021-2022 | 2022-2023 |
|-----------------------------------------------------------------------------------------------------------------------------------------------------------------|-----------|-----------|-----------|-----------|-----------|
| September                                                                                                                                                       | 4.10      | 4.99      | 4.51      | 1.21      | 3.07      |
| October                                                                                                                                                         | 4.08      | 4.37      | 4.94      | 2.07      | 1.99      |
| November                                                                                                                                                        | 4.51      | 3.36      | 4.17      | 3.17      | 2.54      |
| December                                                                                                                                                        | 6.36      | 3.51      | 3.82      | 3.07      | 2.63      |
| January                                                                                                                                                         | 2.99      | 5.11      | 4.79      | 2.72      | 0.00      |
| February                                                                                                                                                        | 1.49      | 3.95      | 4.05      | 3.11      | 0.00      |
| March                                                                                                                                                           | 1.48      | 5.69      | 4.49      | 3.39      | 0.00      |
| April                                                                                                                                                           | 1.32      | 6.07      | 3.98      | 1.64      | 0.00      |
| May                                                                                                                                                             | 3.95      | 7.84      | 5.25      | 3.08      | 0.00      |
| June                                                                                                                                                            | 4.22      | 9.34      | 6.40      | 1.80      | 0.00      |
| July                                                                                                                                                            | 0.83      | 1.74      | 2.79      | 3.65      | 0.00      |
| August                                                                                                                                                          | 2.23      | 3.35      | 0.27*     | 2.24      | 0.00      |
| * Due to COVID-19 school closings and limited use of school buildings, recycling data from March 2020 through August 2021 will not be published in this report. |           |           |           |           |           |
| Your Average Annual PPP                                                                                                                                         | 3.13      | 4.94      | 4.12      | 2.60      | 2.56      |

## **Current Year PPP Comparison**

Your school's PPP compared to all MCPS middle schools