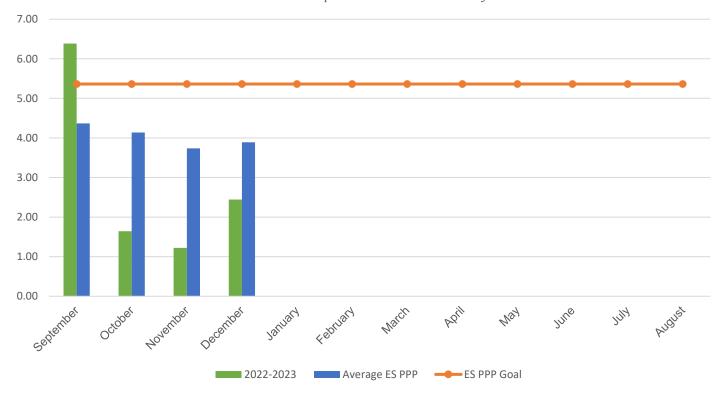

Average ES Annual PPP

## POUNDS PER PERSON (PPP)

| MONTH                                                                                                                                                           | 2016–2017 | 2017–2018 | 2018–2019 | 2021-2022 | 2022-2023 |
|-----------------------------------------------------------------------------------------------------------------------------------------------------------------|-----------|-----------|-----------|-----------|-----------|
| September                                                                                                                                                       | 3.40      | 5.30      | 6.36      | 3.48      | 6.38      |
| October                                                                                                                                                         | 4.80      | 4.21      | 6.69      | 5.40      | 1.64      |
| November                                                                                                                                                        | 2.73      | 2.98      | 5.02      | 5.45      | 1.22      |
| December                                                                                                                                                        | 2.18      | 2.88      | 4.67      | 6.68      | 2.44      |
| January                                                                                                                                                         | 1.56      | 3.55      | 5.29      | 6.51      | 0.00      |
| February                                                                                                                                                        | 3.03      | 3.86      | 4.69      | 5.47      | 0.00      |
| March                                                                                                                                                           | 3.44      | 7.22      | 4.53      | 7.90      | 0.00      |
| April                                                                                                                                                           | 3.26      | 6.18      | 6.07      | 3.76      | 0.00      |
| May                                                                                                                                                             | 5.69      | 10.49     | 6.11      | 8.27      | 0.00      |
| June                                                                                                                                                            | 11.74     | 8.18      | 5.72      | 8.03      | 0.00      |
| July                                                                                                                                                            | 2.29      | 1.70      | 3.27      | 9.32      | 0.00      |
| August                                                                                                                                                          | 5.04      | 3.54      | 0.27*     | 5.84      | 0.00      |
| * Due to COVID-19 school closings and limited use of school buildings, recycling data from March 2020 through August 2021 will not be published in this report. |           |           |           |           |           |
| Your Average Annual PPP                                                                                                                                         | 4.10      | 5.01      | 4.89      | 6.34      | 2.92      |
|                                                                                                                                                                 |           |           |           |           |           |