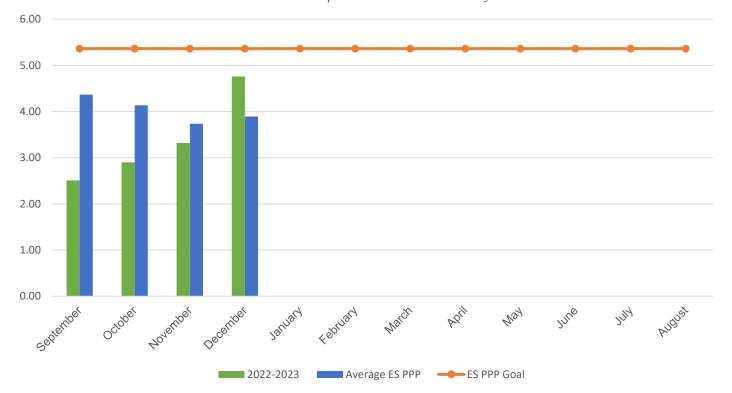

## **Rock Creek Forest Elementary School**

## POUNDS PER PERSON (PPP)

| MONTH                                                                                                                                                           | 2016–2017 | 2017–2018 | 2018–2019 | 2021-2022 | 2022-2023 |
|-----------------------------------------------------------------------------------------------------------------------------------------------------------------|-----------|-----------|-----------|-----------|-----------|
| September                                                                                                                                                       | 1.55      | 2.61      | 4.45      | 3.13      | 2.51      |
| October                                                                                                                                                         | 2.41      | 4.21      | 5.26      | 1.77      | 2.90      |
| November                                                                                                                                                        | 1.55      | 3.89      | 4.24      | 1.70      | 3.32      |
| December                                                                                                                                                        | 1.34      | 3.42      | 3.71      | 2.65      | 4.76      |
| January                                                                                                                                                         | 1.65      | 4.41      | 4.70      | 4.35      | 0.00      |
| February                                                                                                                                                        | 2.74      | 4.21      | 3.49      | 4.40      | 0.00      |
| March                                                                                                                                                           | 2.78      | 3.38      | 4.03      | 4.19      | 0.00      |
| April                                                                                                                                                           | 2.87      | 6.23      | 4.54      | 2.64      | 0.00      |
| May                                                                                                                                                             | 3.54      | 3.67      | 5.68      | 2.46      | 0.00      |
| June                                                                                                                                                            | 2.90      | 10.17     | 6.34      | 4.32      | 0.00      |
| July                                                                                                                                                            | 1.41      | 1.41      | 5.24      | 3.36      | 0.00      |
| August                                                                                                                                                          | 0.77      | 2.35      | 0.89*     | 0.47      | 0.00      |
| * Due to COVID-19 school closings and limited use of school buildings, recycling data from March 2020 through August 2021 will not be published in this report. |           |           |           |           |           |
| Your Average Annual PPP                                                                                                                                         | 2.13      | 4.16      | 4.38      | 2.95      | 3.37      |