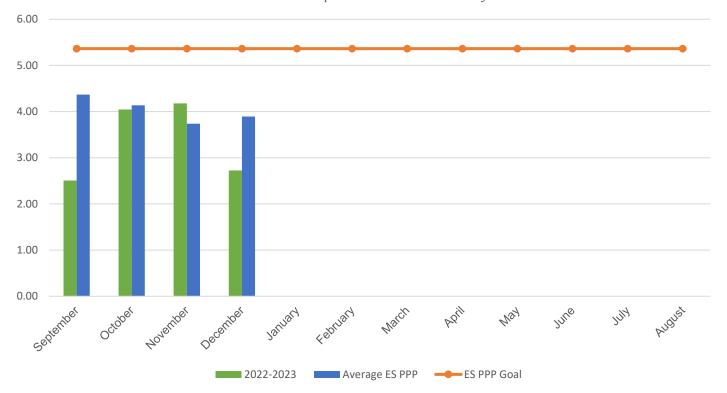

## **Rock Creek Valley Elementary School**

## POUNDS PER PERSON (PPP)

| MONTH                                                                                                                                                           | 2016–2017 | 2017–2018 | 2018–2019 | 2021-2022 | 2022-2023 |
|-----------------------------------------------------------------------------------------------------------------------------------------------------------------|-----------|-----------|-----------|-----------|-----------|
| September                                                                                                                                                       | 6.90      | 6.86      | 4.89      | 6.62      | 2.51      |
| October                                                                                                                                                         | 7.34      | 5.47      | 5.38      | 13.46     | 4.04      |
| November                                                                                                                                                        | 6.99      | 4.31      | 4.17      | 10.59     | 4.18      |
| December                                                                                                                                                        | 4.61      | 4.53      | 4.14      | 6.39      | 2.73      |
| January                                                                                                                                                         | 3.41      | 5.93      | 5.40      | 4.85      | 0.00      |
| February                                                                                                                                                        | 4.76      | 4.80      | 4.10      | 4.90      | 0.00      |
| March                                                                                                                                                           | 5.16      | 8.64      | 4.43      | 4.62      | 0.00      |
| April                                                                                                                                                           | 4.32      | 7.21      | 5.28      | 2.65      | 0.00      |
| May                                                                                                                                                             | 6.84      | 12.55     | 4.91      | 7.20      | 0.00      |
| June                                                                                                                                                            | 9.40      | 10.97     | 6.62      | 4.69      | 0.00      |
| July                                                                                                                                                            | 1.19      | 2.31      | 2.76      | 6.50      | 0.00      |
| August                                                                                                                                                          | 0.77      | 4.64      | 0.25*     | 3.17      | 0.00      |
| * Due to COVID-19 school closings and limited use of school buildings, recycling data from March 2020 through August 2021 will not be published in this report. |           |           |           |           |           |
| Your Average Annual PPP                                                                                                                                         | 5.14      | 6.52      | 4.36      | 6.30      | 3.36      |

## **Current Year PPP Comparison**

Your school's PPP compared to all MCPS elementary schools