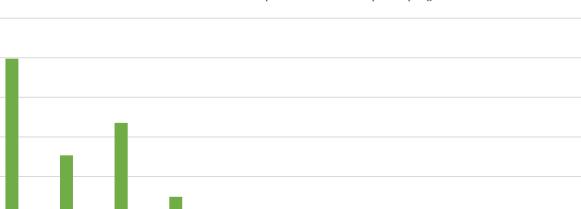

## **RECYCLING DATA** Rock Terrace School

| POUNDS PER PERSON (PPP)                                                                                                                                         |           |           |           |           |           |
|-----------------------------------------------------------------------------------------------------------------------------------------------------------------|-----------|-----------|-----------|-----------|-----------|
| MONTH                                                                                                                                                           | 2016–2017 | 2017–2018 | 2018–2019 | 2021-2022 | 2022-2023 |
| September                                                                                                                                                       | 7.53      | 12.70     | 20.87     | 24.58     | 59.78     |
| October                                                                                                                                                         | 10.68     | 16.17     | 20.73     | 29.27     | 35.33     |
| November                                                                                                                                                        | 7.89      | 17.87     | 14.67     | 19.80     | 43.56     |
| December                                                                                                                                                        | 11.92     | 10.85     | 12.33     | 15.22     | 24.89     |
| January                                                                                                                                                         | 8.08      | 15.96     | 17.47     | 17.35     | 0.00      |
| February                                                                                                                                                        | 8.70      | 23.40     | 14.67     | 18.68     | 0.00      |
| March                                                                                                                                                           | 8.84      | 22.62     | 17.07     | 23.59     | 0.00      |
| April                                                                                                                                                           | 9.04      | 28.01     | 17.47     | 21.26     | 0.00      |
| May                                                                                                                                                             | 15.89     | 32.20     | 22.93     | 22.48     | 0.00      |
| June                                                                                                                                                            | 16.92     | 64.26     | 27.53     | 20.74     | 0.00      |
| July                                                                                                                                                            | 5.75      | 9.22      | 8.47      | 48.40     | 0.00      |
| August                                                                                                                                                          | 15.21     | 14.82     | 2.07*     | 9.63      | 0.00      |
| * Due to COVID-19 school closings and limited use of school buildings, recycling data from March 2020 through August 2021 will not be published in this report. |           |           |           |           |           |
| Your Average Annual PPP                                                                                                                                         | 10.54     | 22.34     | 16.36     | 22.58     | 40.89     |
| Average SP Annual PPP                                                                                                                                           | 10.02     | 21.05     | 13.82     | 17.52     | 9.01      |