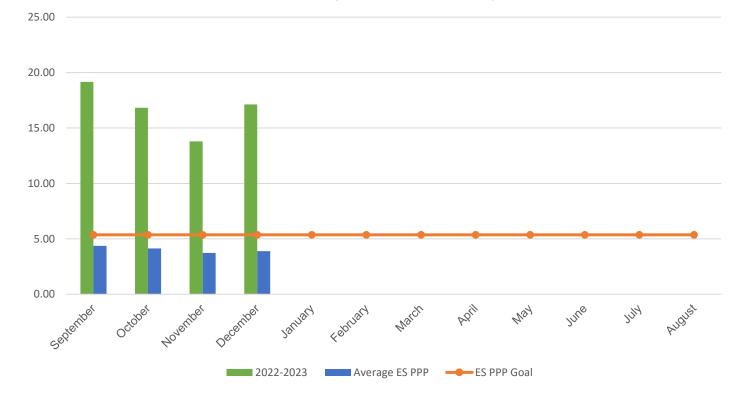

## POUNDS PER PERSON (PPP)

| MONTH                                                                                                                                                         | 2016–2017 | 2017–2018 | 2018–2019 | 2021-2022 | 2022-2023 |
|---------------------------------------------------------------------------------------------------------------------------------------------------------------|-----------|-----------|-----------|-----------|-----------|
| September                                                                                                                                                     | 4.35      | 3.90      | 6.05      | 30.42     | 19.17     |
| October                                                                                                                                                       | 6.07      | 5.83      | 6.92      | 44.30     | 16.82     |
| November                                                                                                                                                      | 4.04      | 4.20      | 4.13      | 36.48     | 13.79     |
| December                                                                                                                                                      | 3.37      | 4.36      | 4.07      | 19.20     | 17.12     |
| January                                                                                                                                                       | 4.41      | 5.90      | 5.53      | 20.23     | 0.00      |
| February                                                                                                                                                      | 2.59      | 4.81      | 4.54      | 29.29     | 0.00      |
| March                                                                                                                                                         | 2.84      | 5.26      | 5.42      | 34.34     | 0.00      |
| April                                                                                                                                                         | 2.71      | 8.79      | 5.00      | 26.55     | 0.00      |
| May                                                                                                                                                           | 3.47      | 6.92      | 6.40      | 30.19     | 0.00      |
| June                                                                                                                                                          | 5.23      | 11.51     | 6.23      | 36.64     | 0.00      |
| July                                                                                                                                                          | 1.16      | 1.44      | 4.04      | 76.72     | 0.00      |
| August                                                                                                                                                        | 1.83      | 3.89      | 0.40*     | 42.20     | 0.00      |
| Due to COVID-19 school closings and limited use of school buildings, recycling data from March 2020 through August 2021 will not be published in this report. |           |           |           |           |           |
|                                                                                                                                                               |           |           |           |           |           |

 Your Average Annual PPP
 3.51
 5.57
 4.89
 35.55
 16.72

 Average ES Annual PPP
 4.92
 6.25
 5.64
 5.11
 4.03

monthly weight of paper + weight of commingled ÷ (total students + staff) = PPP